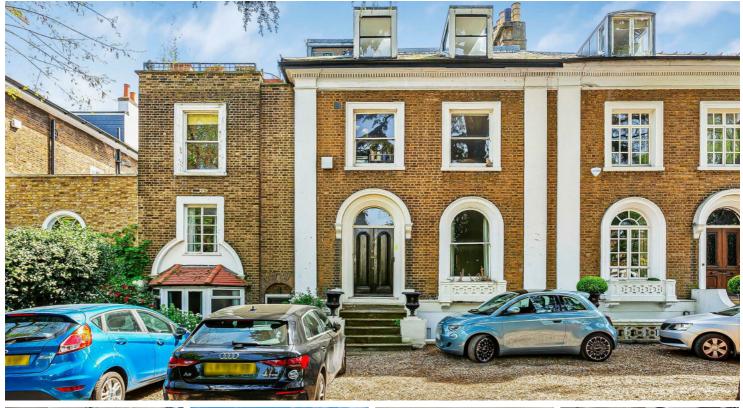

## Castelnau, London, SW13

Per Month

This charming and larger than average conversion apartment is located in a very impressive building on the popular Castelnau. The bright and spacious living room leads on to a fantastic kitchen / diner with views and direct access to the immaculately kept gardens. There are two large double bedrooms with plenty of storage and a modern bathroom. This apartment s conveniently placed for the amenities of Barnes and Hammersmith. For the commuter Hammersmith's underground and overground network is also a short walk over the bridge. Further benefits include off street parking and an external storage unit which would be ideal for bikes or buggies.