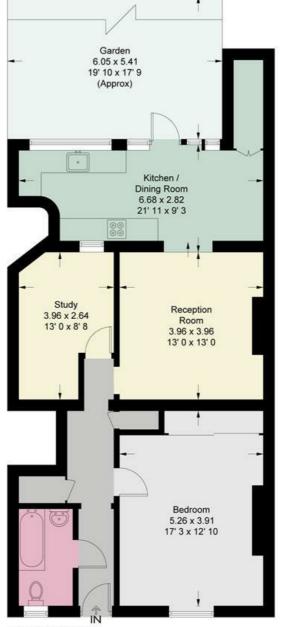

- Immaculate Gardens
- Minimum Term 12 Months / Holding Deposit £576.92

Lower Ground Floor

This plan is not to scale and must be used as layout guidance only. All measurements and areas are approximate and should not be relied upon to provide accurate information. This plan must not be relied upon when making property valuations, design considerations or any other such relevant decisions. We accept no responsibility or liability (whether in contract, tort or otherwise) in relation to any loss whatsoever arising from or in connection with any use of this plan or the adequacy, accuracy or completeness of it or any information within it.