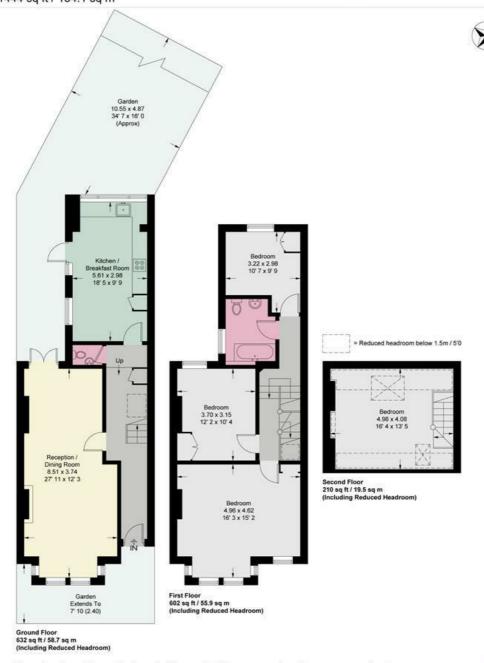

#### 020 8876 6611

Approximate Gross Internal Area = 1360 sq ft / 126.3 sq m (Excluding Reduced Headroom) Reduced Headroom = 84 sq ft / 7.8 sq m Total = 1444 sq ft / 134.1 sq m

This plan is not to scale and must be used as layout guidance only. All measurements and areas are approximate and should not be relied upon to provide accurate information. This plan must not be relied upon when making property valuations, design considerations or any other such relevant decisions. We accept no responsibility or liability (whether in contract, tort or otherwise) in relation to any loss whatsoever arising from or in connection with any use of this plan or the adequacy, accuracy or completeness of it or any information within it.