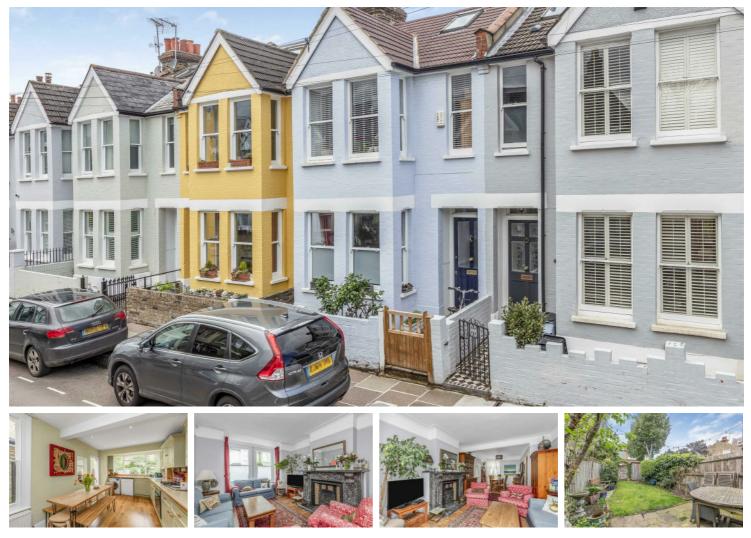

## Fitzgerald Avenue, London, SW14

A charming, period family home located on a popular residential road in the Barnes area. This character family home provides light accommodation arranged over three floors. The ground floor offers a spacious double reception room, a downstairs w/c and a lovely kitchen/breakfast room, which has access out to the garden. The first and second floors comprise three bedrooms, one family bathroom and stairs to a further bedroom/study in the loft. There is potential to create additional bedrooms by extending the loft further and also create a larger kitchen by extending into the side return, subject to the usual consents. The rear garden is private and enclosed, with a gate providing useful rear access. Fitzgerald Avenue is a sought after location close to outstanding schools and conveniently placed for the amenities of White Hart Lane and Barnes Village. Barnes Bridge Station is also within walking distance.

- Three / Four Bedrooms One Bathroom
- . Through Reception Room
- Kitchen / Breakfast Room
- Freehold | EPC D | Council Tax G

- 🕽 🛛 Barnes & Barnes Bridge Station
- Barnes Primary & East Sheen Primary School
- Contract Located Just Off White Hart Lane
- No Onward Chain
- Potential To Extend (STPP)