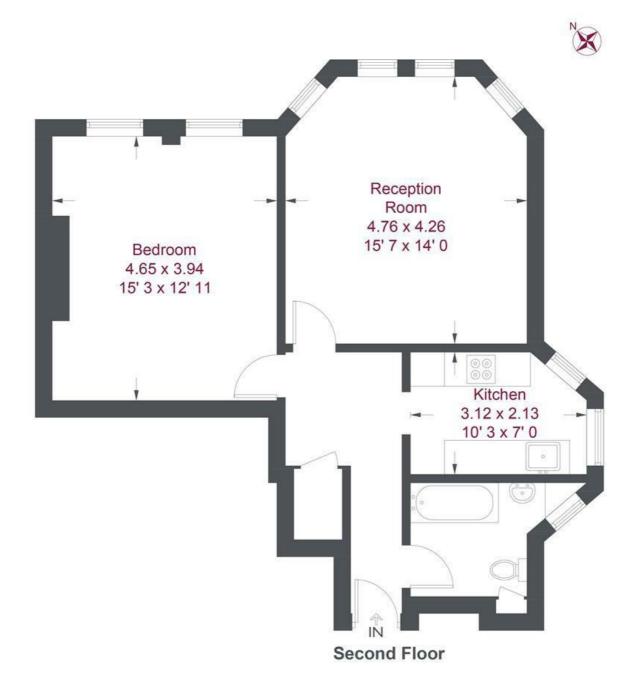

## **Elm Bank Mansions**

Approximate Gross Internal Area = 652 sq ft / 60.6 sq m

Not to scale, for guidance only and must not be relied upon as a statement of fact All measurements and areas are approximate only and have been prepared in accordance with the current edition of the RICS Code of Measuring Practice