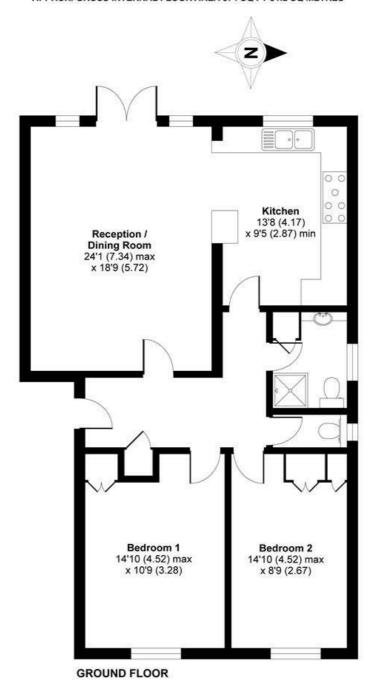

## Silver Dene, Larpent Avenue, London, SW15

APPROX. GROSS INTERNAL FLOOR AREA 874 SQ FT 81.2 SQ METRES

Whilst every attempt has been made to ensure the accuracy of the floor plan contained here, measurements of doors, windows and rooms are approximate and no responsibility is taken for any error, omission or misstatement. These plans are for representation purposes only as defined by RICS Code of Measuring Practice and should be used as such by any prospective purchaser. Specifically no guarantee is given on the total square footage of the property if quoted on this plan. Any figure given is for initial guidance only and should not be relied on as a basis of valuation.