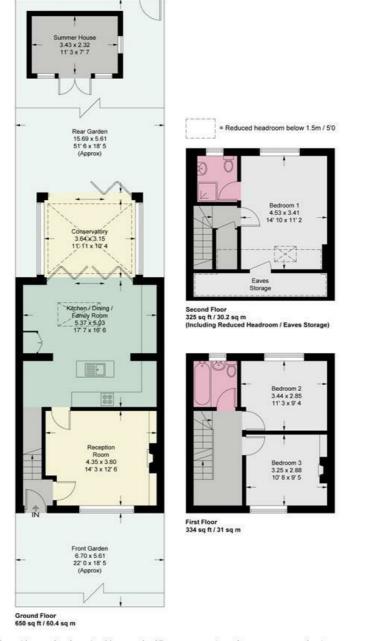

## **Thompson Avenue**

Approximate Gross Internal Area = 1217 sq ft / 113 sq m (Excluding Reduced Headroom / Eaves Storage)

Reduced Headroom / Eaves Storage = 92 sq ft / 8.6 sq m

Summer House = 85 sq ft / 7.9 sq m

Total = 1394 sq ft / 129.5 sq m

This plan is not to scale and must be used as layout guidance only. All measurements and areas are approximate and should not be relied upon to provide accurate information. This plan must not be relied upon when making property valuations, design considerations or any other such relevant decisions. We accept no responsibility or liability (whether in contract, tort or otherwise) in relation to any loss whatsoever arising from or in connection with any use of this plan or the adequacy, accuracy or completeness of it or any information within it.