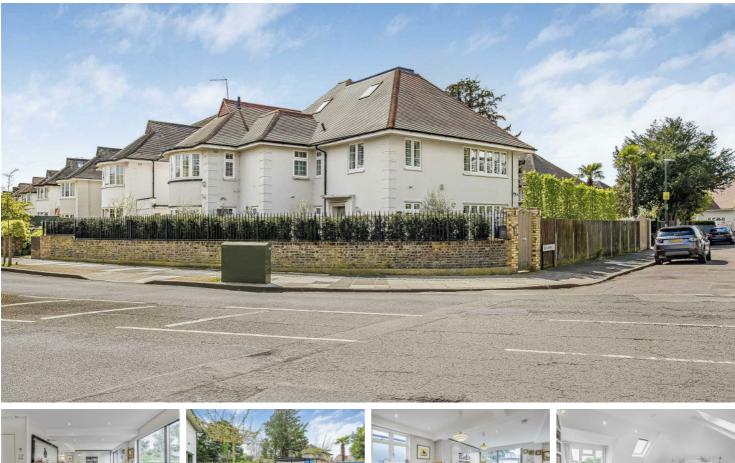

## FOR SALE

## £3,165,000

Sheen Lane, London, SW14

A beautifully presented and substantial detached family house with accommodation measuring in excess of 3,900 sq ft situated in this most prestigious location moments from Richmond Park whilst also being within a ten minutes walk of all the amenities the area has to offer. The property is set on a bold corner plot with a west facing garden and off street parking.

Six Bedrooms

Five Bathrooms

- Two Reception Rooms
- Bespoke Fully Integrated Kitchen
- Freehold | EPC D | Council Tax H

- 📮' Mortlake Station (ZONE 3)
- Excellent Local Schools
- Oetached House
- South West Facing Garden
- Off Street Parking