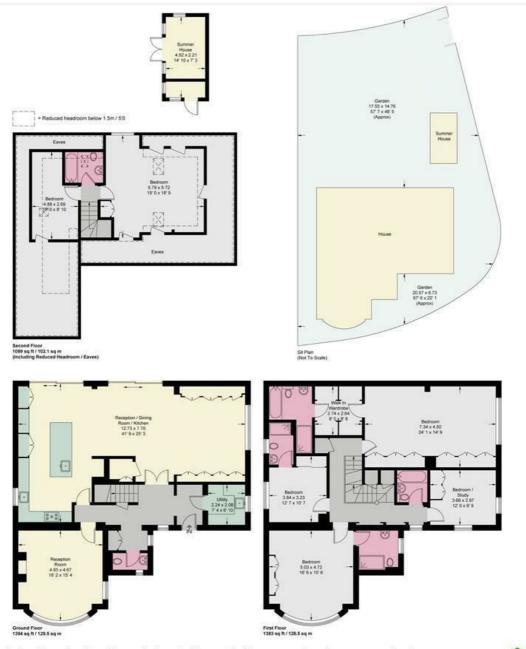

## Sheen Lane

Approximate Gross Internal Area = 3983 sq ft / 370.1 sq m (Excluding Reduced Headroom) Reduced Headroom = 587 sq ft / 54.5 sq m Summer House = 107 sq ft / 10 sq m

This plan is not to scale and must be used as layout guidance only. All measurements and areas are approximate and should not be relied upon to provide accurate information. This plan must not be relied upon when making property valuations, design considerations or any other such relevant decisions. We accept no responsibility or liability (whether in contract, tort or otherwise) in relation to any loss whatsoever arising from or in connection with any use of this plan or the adequacy, accuracy or completeness of it or any information within it.