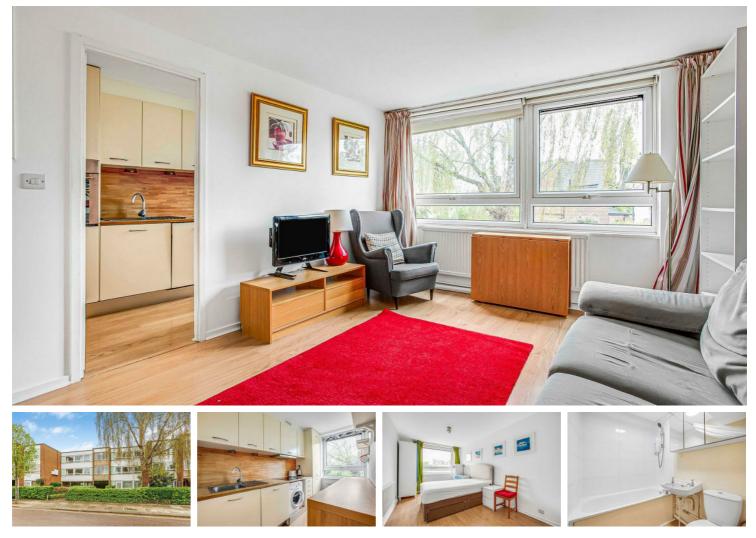

#### Guide Price

A well presented apartment neatly situated in the northern part of Barnes, within close proximity of local amenities and to Hammersmith Bridge. The property is located on the first floor and offers spacious accommodation that includes a good size reception room that leads to a modern fitted kitchen. There is a bathroom with a shower over, and a good size double bedroom that leads from the main hallway. The property benefits from ample storage in the living room, kitchen and bedroom, plus a large cupboard in the hallway. Heating and hot water is also included within the service charge. For the commuter Hammersmith's underground and overground network is also a short walk over the bridge. The schools in the area include St Paul's School, The Harrodian, The Swedish School, Ibstock Place School, St Osmunds' (RC) and Barnes Primary School to name a few. The property can also be purchased with the furniture in as an option, and is available for sale with no onward chain.

- One Double Bedroom Bathroom
- Dathioon
- Sitting Room
- Modern Kitchen
- EPC Rating C / Council Tax C / Leasehold
- Hammersmith Station
- Excellent Local Schools
- Popular Residential Location
- Option To Include Furniture
- No Onward Chain