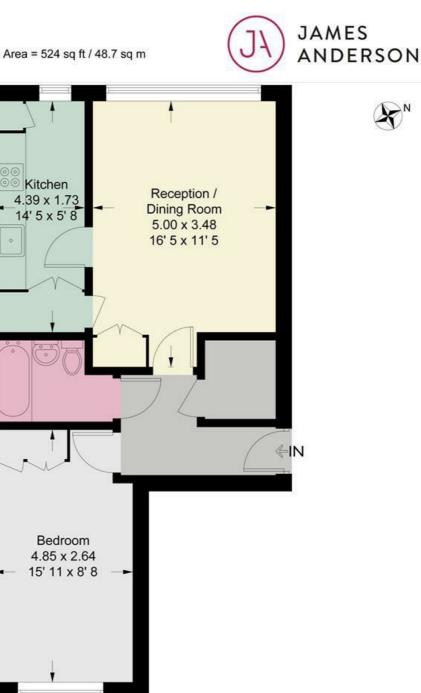

### **Boileau Road**

Approximate Gross Internal Area = 524 sq ft / 48.7 sq m

#### **First Floor**

This plan is not to scale and must be used as layout guidance only. All measurements and areas are approximate and should not be relied upon to provide accurate information. This plan must not be relied upon when making property valuations, design considerations or any other such relevant decisions. We accept no responsibility or liability (whether in contract, tort or otherwise) in relation to any loss whatsoever arising from or in connection with any use of this plan or the adequacy, accuracy or completeness of it or any information within it.