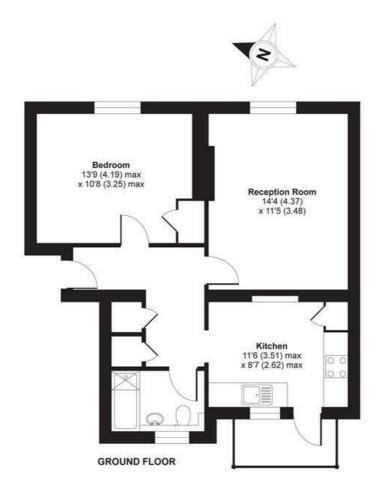

### Rocks Lane, London, SW13

APPROX. GROSS INTERNAL FLOOR AREA 564 SQ FT 52.4 SQ METRES

Whilst every attempt has been made to ensure the accuracy of the floor plan contained here, measurements of doors, windows and rooms are approximate and no responsibility is taken for any error, omission or misstatement. These plans are for representation purposes only as defined by RICS Code of Measuring Practice and should be used as such by any prospective purchaser. Specifically no guarantee is given on the total square footage of the property if quoted on this plan. Any figure given is for initial guidance only and should not be relied on as a basis of valuation.