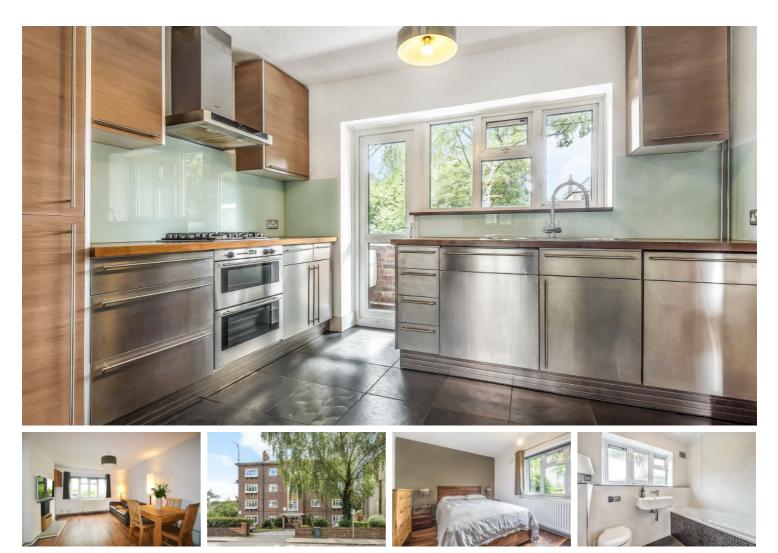

#### Per Month

This ground floor flat provides exceptionally spacious living throughout and has been newly refurbished to a high standard. The property has a large entrance hall with plenty of storage and wooden floors, one sizeable double bedroom, a bright living room, a stylish fully fitted kitchen with balcony and a modern bathroom with shower over bath. Further benefits include off street parking (on a first come first serve basis), optional permit parking, and use of the communal gardens. Rocks Lane is ideally situated a short walk from Barnes Station, and the amenities of Barnes Village are nearby.

- One Double Bedroom Modern Bathroom
- Large Reception
- Stylish Kitchen
- EPC D / Council Tax C / Deposit £1,903.84
- 🚽 🛛 Barnes Station
- Excellent Local Schools
- Close to Barnes Common
- Barnes Village
- Holding Deposit £380.76 / 12 Month Minimum Term