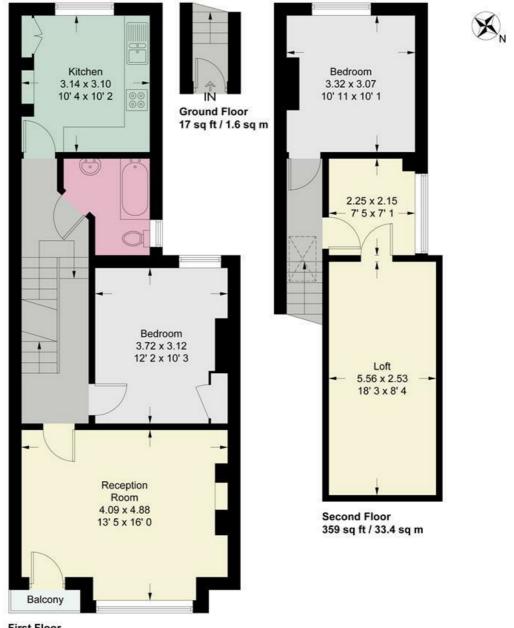

Wandsworth Park

Minimum Term 12 months / £2538.46

First Floor 601 sq ft / 55.8 sq m

This plan is not to scale and must be used as layout guidance only. All measurements and areas are approximate and should not be relied upon to provide accurate information. This plan must not be relied upon when making property valuations, design considerations or any other such relevant decisions. We accept no responsibility or liability (whether in contract, tort or otherwise) in relation to any loss whatsoever arising from or in connection with any use of this plan or the adequacy, accuracy or completeness of it or any information within it.