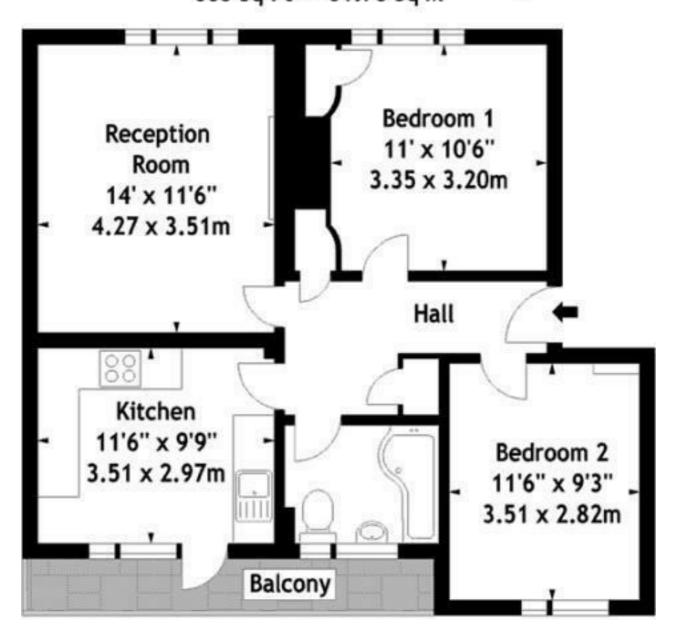

## Orchard Court, Beverley Road, SW13 Approx. Gross Internal Area 665 Sq Ft - 61.78 Sq M

## Second Floor