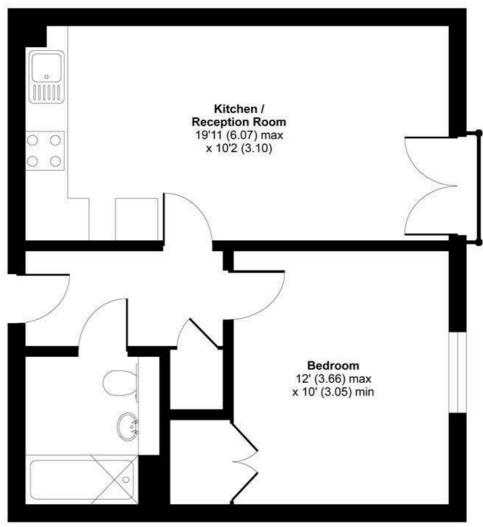

## Queen Marys House, Holford Way, London, SW15

APPROX. GROSS INTERNAL FLOOR AREA 452 SQ FT 41.9 SQ METRES

SECOND FLOOR

Whilst every attempt has been made to ensure the accuracy of the floor plan contained here, measurements of doors, windows and rooms are approximate and no responsibility is taken for any error, omission or misstatement. These plans are for representation purposes only as defined by RICS Code of Measuring Practice and should be used as such by any prospective purchaser. Specifically no guarantee is given on the total square footage of the property if quoted on this plan. Any figure given is for initial guidance only and should not be relied on as a basis of valuation.

Copyright nichecom.co.uk 2017 Produced for James Anderson REF: 212537