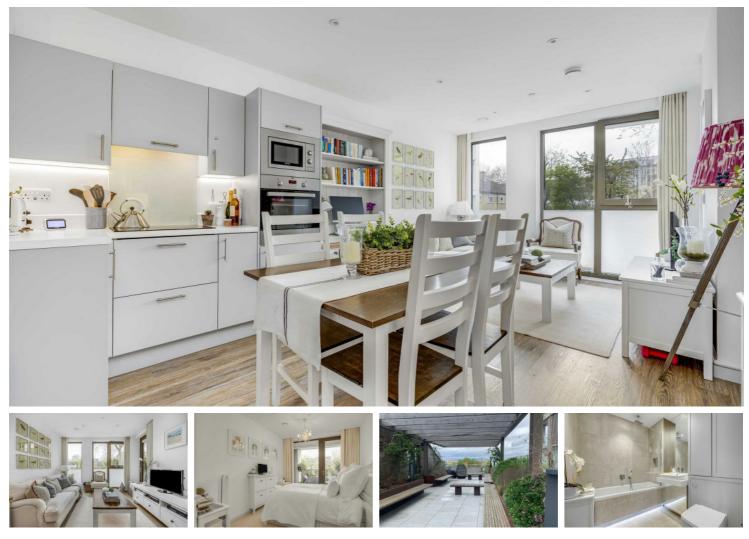

#### Per Month

Stunning one bedroom apartment with balcony to rent in central Putney. The property comprises a large bright open plan kitchen reception room, good sized double bedroom and a modern bathroom.