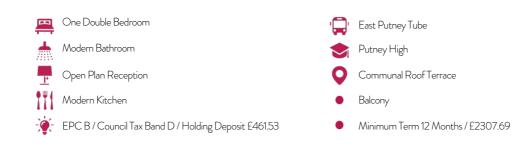

#### Per Month

Stunning one bedroom apartment with balcony to rent in central Putney. The property comprises a large bright open plan kitchen reception room, good sized double bedroom and a modern bathroom.