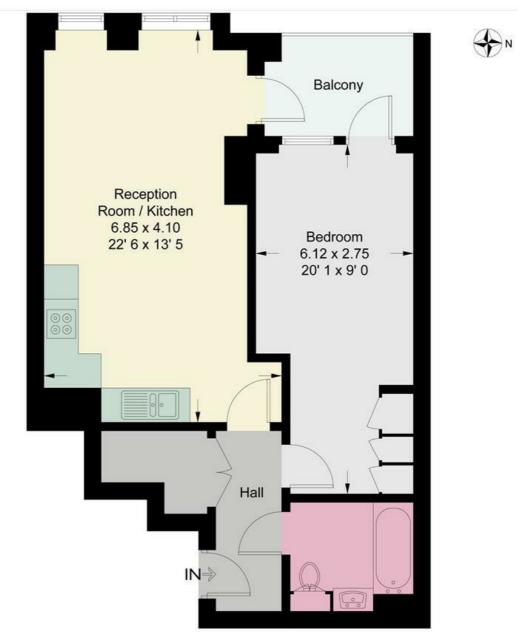

### **Smythe Building**

Approximate Gross Internal Area = 556 sq ft / 51.7 sq m

**First Floor** 

This plan is not to scale and must be used as layout guidance only. All measurements and areas are approximate and should not be relied upon to provide accurate information. This plan must not be relied upon when making property valuations, design considerations or any other such relevant decisions. We accept no responsibility or liability (whether in contract, tort or otherwise) in relation to any loss whatsoever arising from or in connection with any use of this plan or the adequacy, accuracy or completeness of it or any information within it.