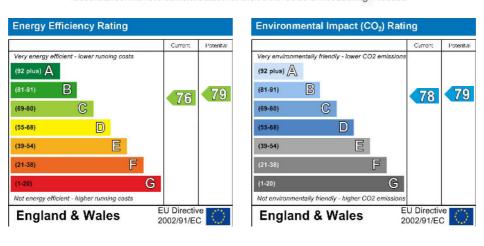

# TO LET

# £1,600 Per Month

## Upper Richmond Road, Putney, SW15

### Per Month

Well presented one bedroom property to rent with private roof terrace. The property is approximately 550sqft and comprises a large open plan kitchen / reception room with direct access to a private roof terrace, a large double bedroom and modern bathroom.







#### Upper Richmond Road

Approximate Gross Internal Area = 544 sq ft / 50.6 sq m (Excluding Reduced Headroom) Reduced Headroom = 10 sq ft / 0.9 sq m Total = 554 sq ft / 51.5 sq m



Not to scale, for guidance only and must not be relied upon as a statement of fact All measurements and areas are approximate only and have been prepared in accordance with the current edition of the RICS Code of Measuring Practice



OPEN 7 DAYS A WEEK • Weekdays until 9pm • Weekends until 5pm

#### 0208 785 4400