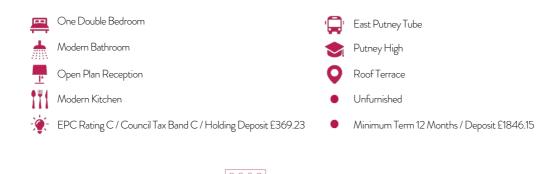

### Per Month

Well presented one bedroom property to rent with private roof terrace. The property is approximately 550sqft and comprises a large open plan kitchen / reception room with direct access to a private roof terrace, a large double bedroom and modern bathroom.