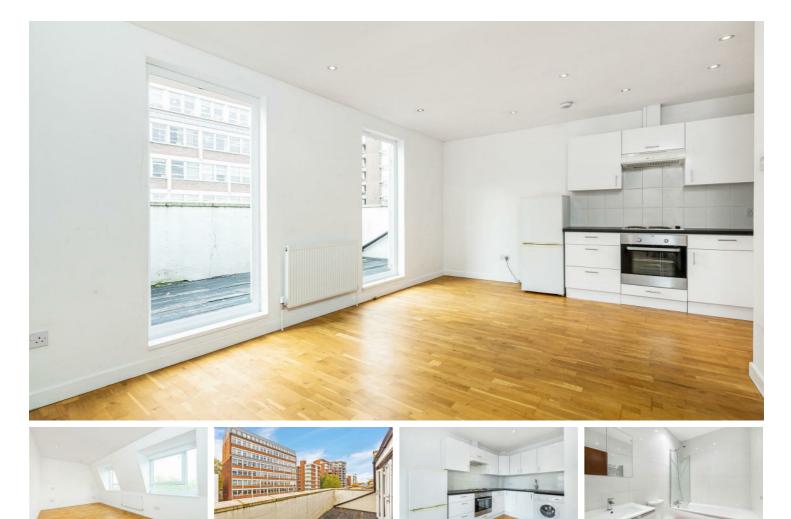

### Per Month

Well presented one bedroom property to rent with private roof terrace. The property is approximately 550sqft and comprises a large open plan kitchen / reception room with direct access to a private roof terrace, a large double bedroom and modern bathroom.