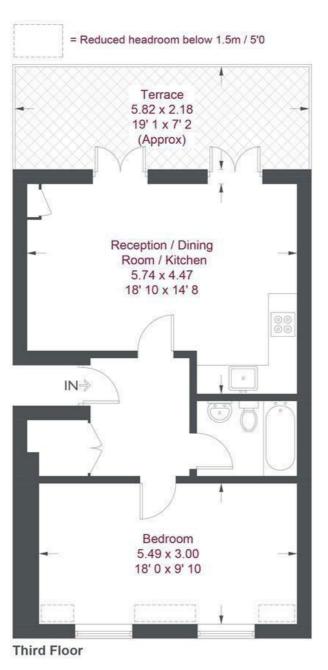

#### Upper Richmond Road

Approximate Gross Internal Area = 544 sq ft / 50.6 sq m (Excluding Reduced Headroom) Reduced Headroom = 10 sq ft / 0.9 sq m Total = 554 sq ft / 51.5 sq m

Not to scale, for guidance only and must not be relied upon as a statement of fact All measurements and areas are approximate only and have been prepared in accordance with the current edition of the RICS Code of Measuring Practice