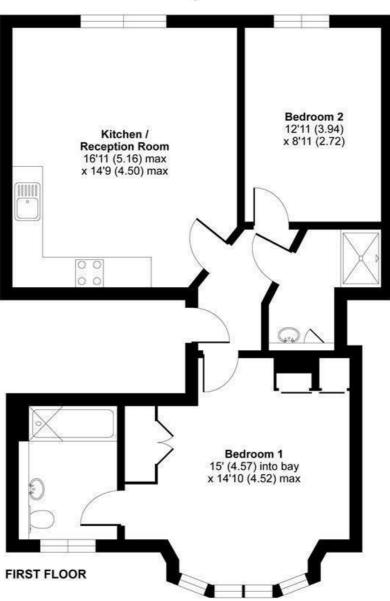

## Upper Richmond Road, Putney, London, SW15

APPROX. GROSS INTERNAL FLOOR AREA 708 SQ FT 65.8 SQ METRES

Whilst every attempt has been made to ensure the accuracy of the floor plan contained here, measurements of doors, windows and rooms are approximate and no responsibility is taken for any error, omission or misstatement. These plans are for representation purposes only as defined by RICS Code of Measuring Practice and should be used as such by any prospective purchaser. Specifically no guarantee is given on the total square footage of the property if quoted on this plan. Any figure given is for initial guidance only and should not be relied on as a basis of valuation.