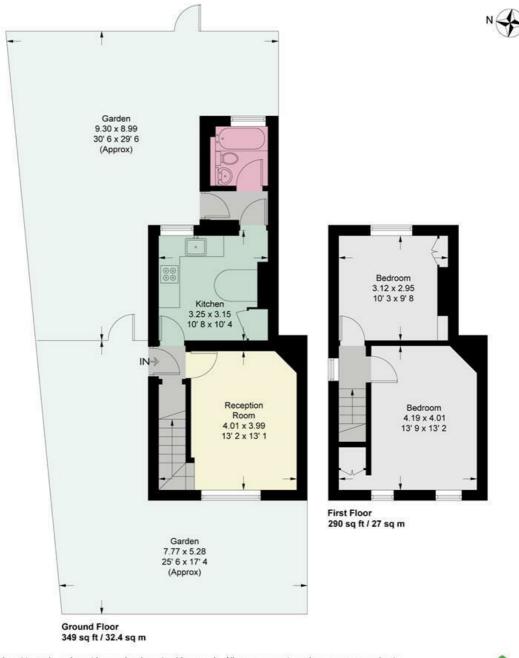

## **Limes Avenue**

Approximate Gross Internal Area = 639 sq ft / 59.4 sq m

This plan is not to scale and must be used as layout guidance only. All measurements and areas are approximate and should not be relied upon to provide accurate information. This plan must not be relied upon when making property valuations, design considerations or any other such relevant decisions. We accept no responsibility or liability (whether in contract, tort or otherwise) in relation to any loss whatsoever arising from or in connection with any use of this plan or the adequacy, accuracy or completeness of it or any information within it.