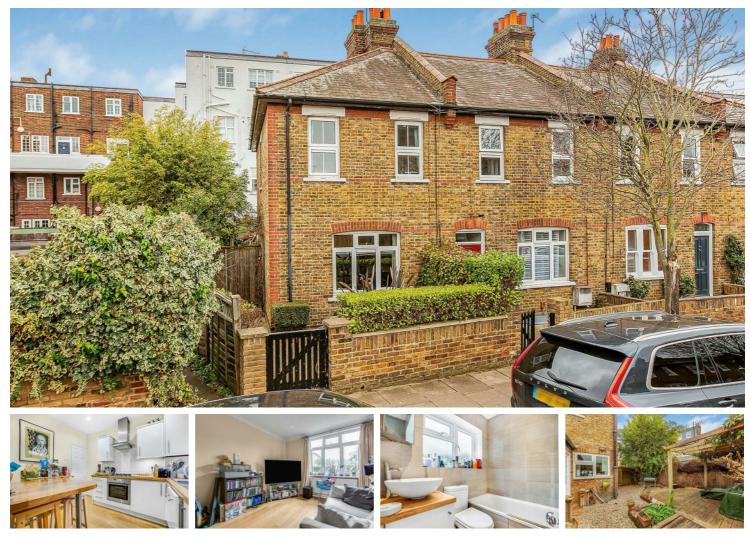

#### Guide Price

End of terrace cottage, set within a quiet cul-de-sac, just moments from Barnes High Street, Barnes Bridge Station and the River Thames. This charming home has accommodation over two floors which is arranged to provide two double bedrooms, both with fitted wardrobes, a sitting room with attractive fireplace and wooden flooring, modern kitchen/breakfast room, and a modern bathroom on the ground floor. The cottage is set within a generous plot for the location, with larger than average front and rear gardens, and there is potential to extend the property, subject to the usual consents. This property is also available for sale with no onward chain. Limes Avenue is conveniently placed for the amenities of Barnes Village and White Hart Lane. For the commuter Barnes Bridge station is a short walk away. The schools in the area include St Paul's School, The Harrodian, The Swedish School, Ibstock Place School, St Osmunds' (RC) and Barnes Primary School.

- 🚆 Two Double Bedrooms
  - Modern Bathroom
  - Sitting Room
- Modern Kitchen/Breakfast Room
- EPC Rating D / Council Tax E / Freehold
- Barnes Bridge Station
- 🕏 🛛 Excellent Local Schools
- ♀ Larger Than Average Plot
- Potential To Extend (STPP)
- No Onward Chian