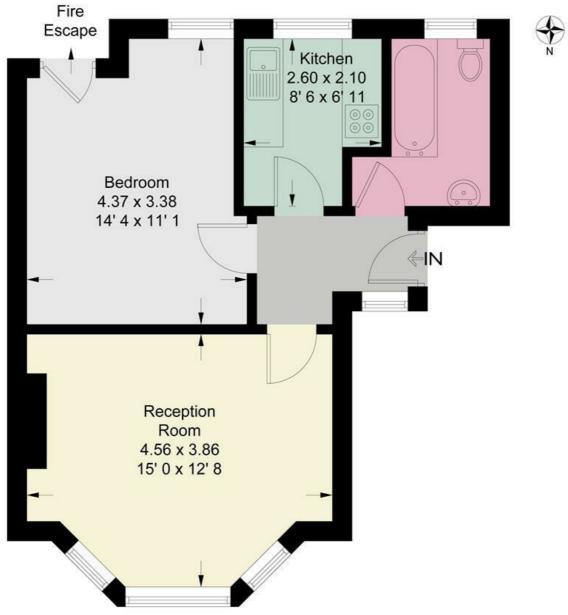

### **Cowley Mansions**

Approximate Gross Internal Area = 470 sq ft / 43.7 sq m

#### **Ground Floor**

This plan is not to scale and must be used as layout guidance only. All measurements and areas are approximate and should not be relied upon to provide accurate information. This plan must not be relied upon when making property valuations, design considerations or any other such relevant decisions. We accept no responsibility or liability (whether in contract, tort or otherwise) in relation to any loss whatsoever arising from or in connection with any use of this plan or the adequacy, accuracy or completeness of it or any information within it.