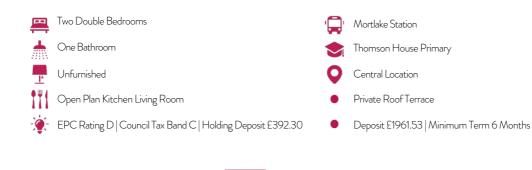

# Per Month

A two double bedroom apartment with PRIVATE TERRACE situated within moments of Mortlake station and close to all amenities that East Sheen and Mortlake have to offer. The property has been repainted throughout with new carpets being installed and comprises an open plan kitchen and reception room with doors leading to a private roof terrace. There are two spacious bedrooms and a fully fitted bathroom. The open spaces of Richmond Park and Mortlake Green are nearby and the River Thames is in easy reach. There are several excellent local schools close to the property, including Thomson House primary school.