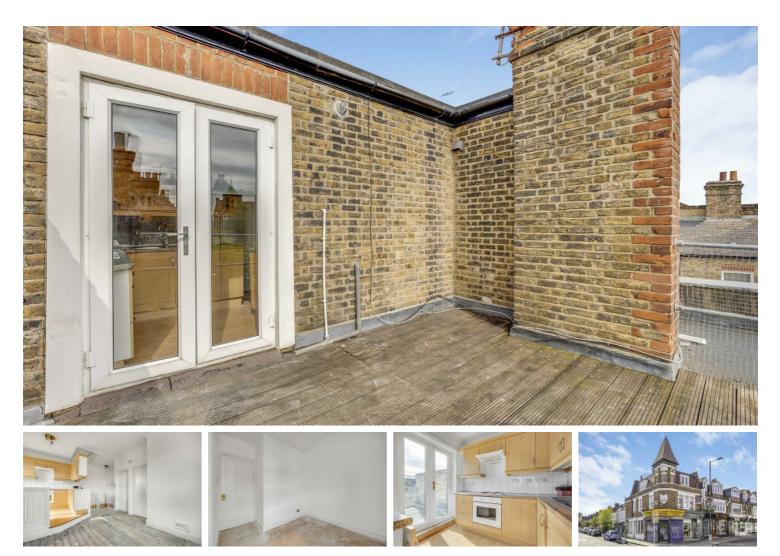

# Per Month

A two double bedroom apartment with PRIVATE TERRACE situated within moments of Mortlake station and close to all amenities that East Sheen and Mortlake have to offer. The property has been repainted throughout with new carpets being installed and comprises an open plan kitchen and reception room with doors leading to a private roof terrace. There are two spacious bedrooms and a fully fitted bathroom. The open spaces of Richmond Park and Mortlake Green are nearby and the River Thames is in easy reach. There are several excellent local schools close to the property, including Thomson House primary school.