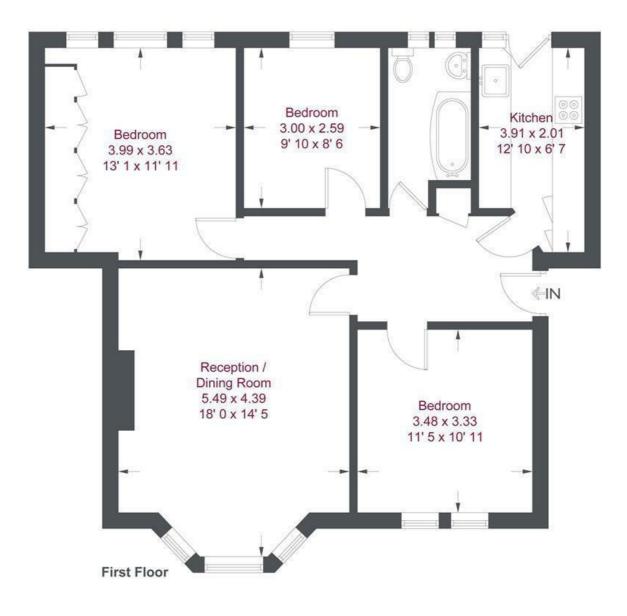

#### St. Leonards Court

Approximate Gross Internal Area = 871 sq ft / 80.9 sq m

This plan is not to scale and must be used as layout guidance only. All measurements and areas are approximate and should not be relied upon to provide accurate information. This plan must not be relied upon when making property valuations, design considerations or any other such relevant decisions. We accept no responsibility or liability (whether in contract, tort or otherwise) in relation to any loss whatsoever arising from or in connection with any use of this plan or the adequacy, accuracy or completeness of it or any information within it.