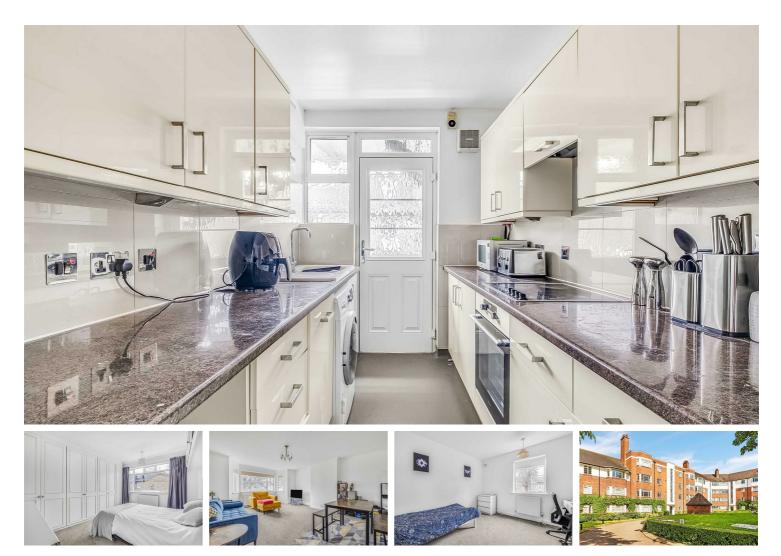

#### Per Month

Bright and spacious apartment on the first floor of a popular development. There are three good sized bedrooms, very large reception room, modern fitted kitchen with dishwasher and built-in appliances and a bathroom with shower over bath. Further benefits include double glazed windows, and recently fitted carpets. The property has been decorated neutrally with new flooring in the kitchen and bathroom. Mortlake Station and Thomson House School are within easy reach, as well as Richmond Park and the amenities of East Sheen. Available by separate negotiation is a private garage.

- Three Bedrooms Modern Bathroom Unfurnished **1**Ψ Fully Fitted Kitchen
- EPC D | Council Tax Band D | Holding Deposit £600
- Mortlake Station
- Thomson House School
- Close to Central East Sheen
- Close to Richmond Park
- Deposit Required £3000 | Minimum Term 12 Months