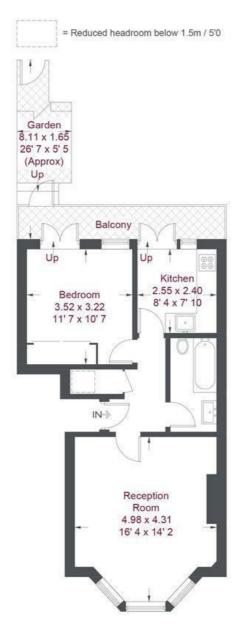

## **Schubert Road**

Approximate Gross Internal Area = 535 sq ft / 49.7 sq m (Excluding Reduced Headroom)
Reduced Headroom = 5 sq ft / 0.5 sq m
Total = 540 sq ft / 50.2 sq m

Not to scale, for guidance only and must not be relied upon as a statement of fact All measurements and areas are approximate only and have been prepared in accordance with the current edition of the RICS Code of Measuring Practice