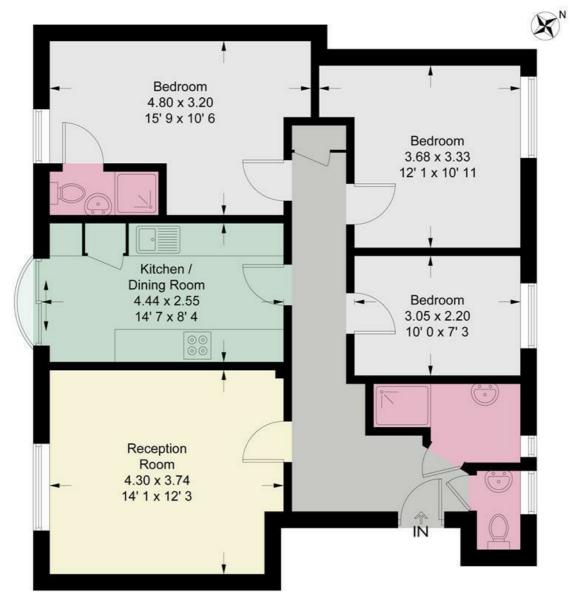

Three Bedrooms

Two Bathrooms

Large Reception Room

Modern Kitchen

EPC D/ Council Tax Band C/ Holding Deposit £646.15

Wandsworth Town Station

Swaffield Primary School

Southside Shopping Centre

Minimum Term 12 Months/ Deposit £3,230.76

Fourth Floor

This plan is not to scale and must be used as layout guidance only. All measurements and areas are approximate and should not be relied upon to provide accurate information. This plan must not be relied upon when making property valuations, design considerations or any other such relevant decisions. We accept no responsibility or liability (whether in contract, tort or otherwise) in relation to any loss whatsoever arising from or in connection with any use of this plan or the adequacy, accuracy or completeness of it or any information within it.