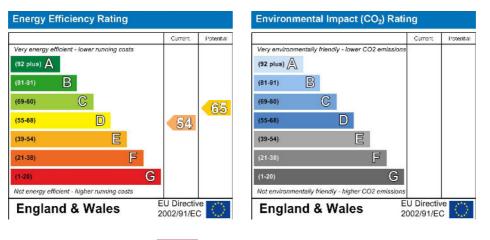

- Two Double Bedrooms Large Fitted Bathroom Furnished Bright Reception Room EPC Rating E/Council Tax Band C/Holding Deposit £461.54
  - Close to Barnes Station
  - Private Balcony
  - Minimum Term 12 months/ Deposit £2076.92
  - Private Storage
  - Deposit £2,307.69 / Minimum Term 12 months