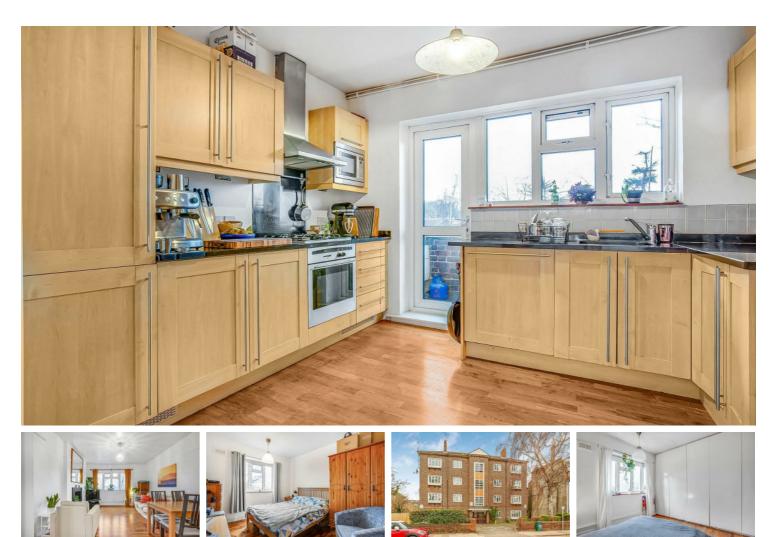

## £2,000 Per Month

Per Month

This two double bedroom apartment is located on the third floor of this purpose built block opposite Barnes playing fields. The apartment comprises of a bright living room with large modern kitchen leading onto a small balcony, large bathroom with shower over bath and two double bedrooms one with large fitted wardrobe. The property boasts plenty of storage throughout and further offers a separate locked storage unit on the ground floor. Easy access for all transport links with Barnes Station a short walk away and all local amenities on your doorstep.

- Two Double Bedrooms Large Fitted Bathroom Furnished Bright Reception Room EPC Rating E/Council Tax Band C/Holding Deposit £461.54
  - Close to Barnes Station
  - Private Balcony
  - Minimum Term 12 months/ Deposit £2076.92
  - Private Storage
  - Deposit £2,307.69 / Minimum Term 12 months