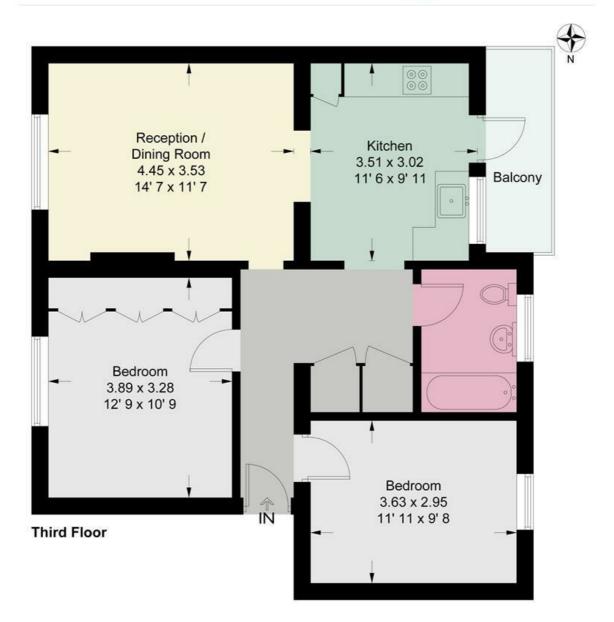

## **Rocks Lane**

Approximate Gross Internal Area = 749 sq ft / 69.6 sq m

This plan is not to scale and must be used as layout guidance only. All measurements and areas are approximate and should not be relied upon to provide accurate information. This plan must not be relied upon when making property valuations, design considerations or any other such relevant decisions. We accept no responsibility or liability (whether in contract, tor to rotherwise) in relation to any loss whatsoever arising from or in connection with any use of this plan or the adequacy, accuracy or completeness of it or any information within it.