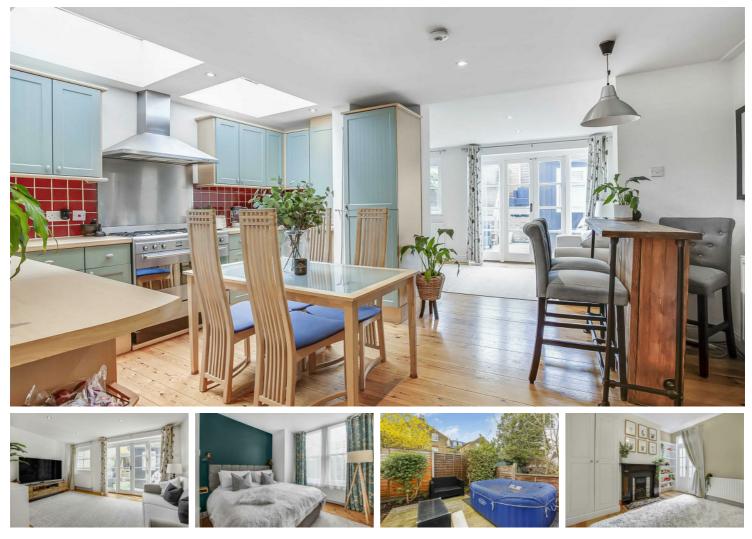

#### Per Month

Stunning two double bedroom flat to rent with private rear garden. The property comprises a lovely open plan kitchen reception room with doors leading out to a private rear garden, two double bedrooms and a family bathroom. The property also benefits from a basement which is perfect for storage.

Mexfield Road runs between West Hill and Oakhill Road and is a short distance away from the shops, restaurants and transport facilities of Putney High Street. East Putney Underground station is a short walk via Oakhill Road, and Putney mainline station with direct access into Waterloo is also within walking distance. There are also numerous bus routes, and Wandsworth Park, with its green open spaces, is only a short walk away.