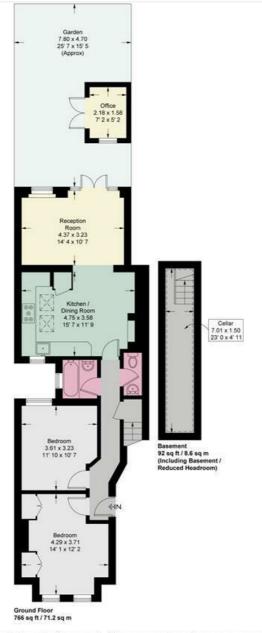

## **Mexfield Road**

Approximate Gross Internal Area = 766 sq ft / 71.1 sq m (Excluding Basement / Reduced Headroom) Basement / Reduced Headroom = 92 sq ft / 8.6 sq m Office= 37 sq ft / 3.5 sq m Total = 895 sq ft / 83.2 sq m

This plan is not to scale and must be used as layout guidance only. All measurements and areas are approximate and should not be relied upon to provide accurate information. This plan must not be relied upon when making property valuations, design considerations or any other such relevant decisions. We accept no responsibility or liability (whether in contract, tort or otherwise) in relation to any loss whatsoever arising from or in connection with any use of this plan or the adequacy, accuracy or completeness of it or any information within it.