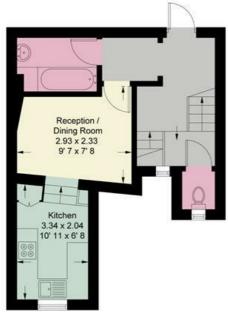

## **Barnes High Street**

Approximate Gross Internal Area = 987 sq ft / 91.7 sq m (Excluding Reduced Headroom)
Reduced Headroom = 67 sq ft / 6.2 sq m
Total = 1054 sq ft / 97.9 sq m

48 sq ft / 4.5 sq m

Bedroom
5.22 x 3.57
17' 2 x 11' 9

Third Floor
210 sq ft / 19.5 sq m
(Including Reduced Headroom)

= Reduced headroom below 1.5m / 5'0

First Floor 333 sq ft / 30.9 sq m

Second Floor 463 sq ft / 43 sq m

This plan is not to scale and must be used as layout guidance only. All measurements and areas are approximate and should not be relied upon to provide accurate information. This plan must not be relied upon when making property valuations, design considerations or any other such relevant decisions. We accept no responsibility or liability (whether in contract, tort or otherwise) in relation to any loss whatsoever arising from or in connection with any use of this plan or the adequacy, accuracy or completeness of it or any information within it.