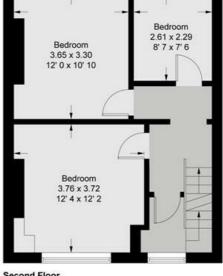

## **Barnes High Street**

Approximate Gross Internal Area = 987 sq ft / 91.7 sq m (Excluding Reduced Headroom)
Reduced Headroom = 67 sq ft / 6.2 sq m
Total = 1054 sq ft / 97.9 sq m

48 sq ft / 4.5 sq m

Bedroom
5.22 x 3.57
17' 2 x 11' 9

Third Floor
210 sq ft / 19.5 sq m
(Including Reduced Headroom)

= Reduced headroom below 1.5m / 5'0

First Floor 333 sq ft / 30.9 sq m

Second Floor 463 sq ft / 43 sq m

This plan is not to scale and must be used as layout guidance only. All measurements and areas are approximate and should not be relied upon to provide accurate information. This plan must not be relied upon when making property valuations, design considerations or any other such relevant decisions. We accept no responsibility or liability (whether in contract, tort or otherwise) in relation to any loss whatsoever arising from or in connection with any use of this plan or the adequacy, accuracy or completeness of it or any information within it.