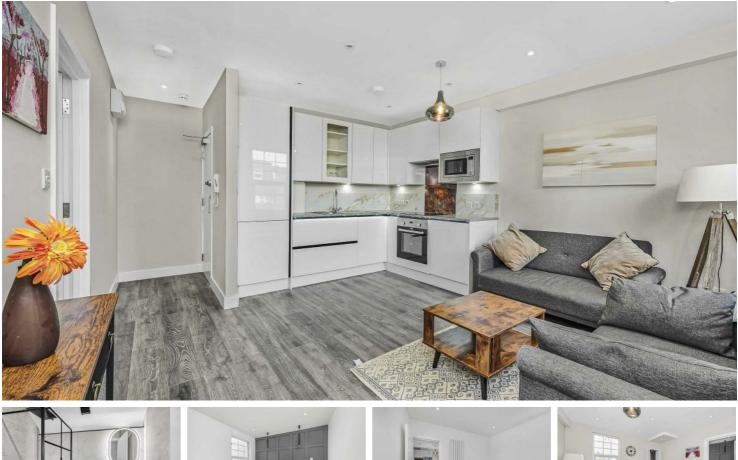

## Per Month

Incredible two bedroom conversion apartment situated on the first floor which has been refurbished to a high standard throughout. This property offers wooden floors, neutral decor and double glazed windows. There are two back-facing double bedrooms, spacious open plan reception with stunning fully fitted kitchen, and a contemporary wet room with Crittal style shower screen. The property is located within walking distance of Waitrose, Richmond Park and Mortlake station, while there are several shops, cafes and restaurants nearby.