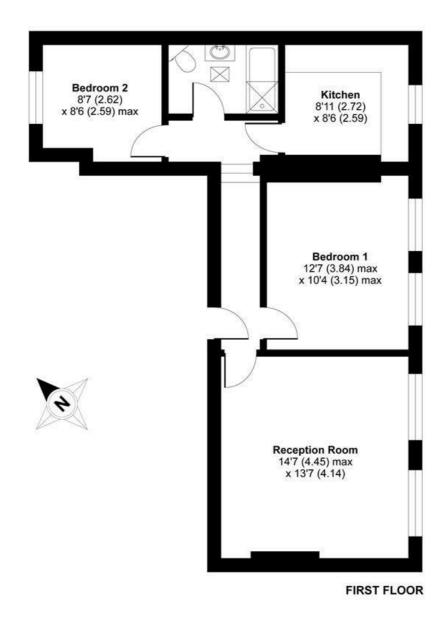

### Woodborough Road, London, SW15

APPROX. GROSS INTERNAL FLOOR AREA 617 SQ FT 57.3 SQ METRES

Whilst every attempt has been made to ensure the accuracy of the floor plan contained here, measurements of doors, windows and rooms are approximate and no responsibility is taken for any error, omission or misstatement. These plans are for representation purposes only as defined by RICS Code of Measuring Practice and should be used as such by any prospective purchaser. Specifically no guarantee is given on the total square footage of the property if quoted on this plan. Any figure given is for initial guidance only and should not be relied on as a basis of valuation.