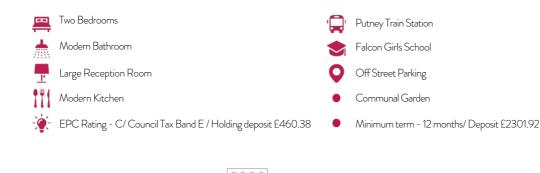

#### Per Month

A two bedroom first floor conversion flat situated on Woodborough Road. Woodborough Road is conveniently located for Putney town centre and good transport links. The property is neutrally presented throughout and benefits from a bright and spacious lounge/diner with wooden flooring and a modern kitchen. There are two double bedrooms and a bathroom with over bath shower. The property further benefits from unallocated residents parking and a communal garden