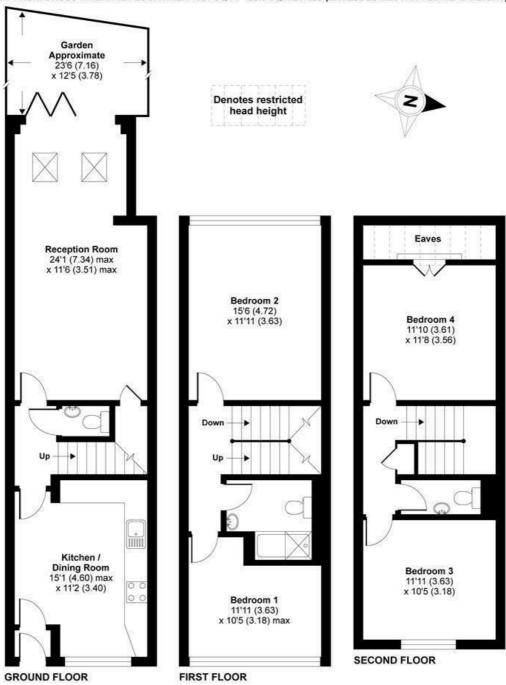

## **Brookwood Avenue, London, SW13**

APPROX. GROSS INTERNAL FLOOR AREA 1351 SQ FT 125.5 SQ METRES (EXCLUDES RESTRICTED HEAD HEIGHT)

Whilst every attempt has been made to ensure the accuracy of the floor plan contained here, measurements of doors, windows and rooms are approximate and no responsibility is taken for any error, omission or misstatement. These plans are for representation purposes only as defined by RICS Code of Measuring Practice and should be used as such by any prospective purchaser. Specifically no guarantee is given on the total square footage of the property if quoted on this plan. Any figure given is for initial guidance only and should not be relied on as a basis of valuation.

Copyright nichecom.co.uk 2017 Produced for James Anderson REF: 414861