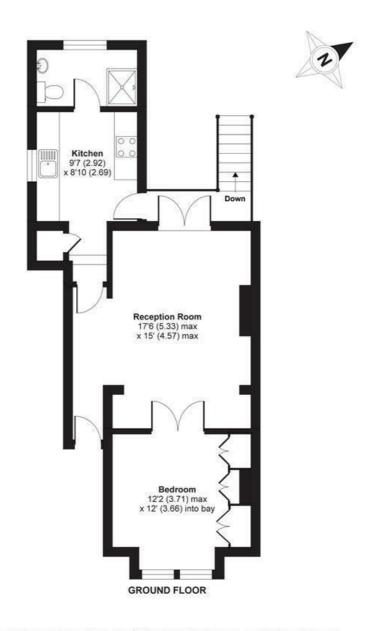

## Castelnau, London, SW13

APPROX. GROSS INTERNAL FLOOR AREA 568 SQ FT 52.7 SQ METRES

Whilst every attempt has been made to ensure the accuracy of the floor plan contained here, measurements of doors, windows and rooms are approximate and no responsibility is taken for any error, omission or misstatement. These plans are for representation purposes only as defined by RICS Code of Measuring Practice and should be used as such by any prospective purchaser. Specifically no guarantee is given on the total square footage of the property if quoted on this plan. Any figure given is for initial guidance only and should not be relied on as a basis of valuation.

Copyright nichecom.co.uk 2019 Produced for James Anderson REF: 476522