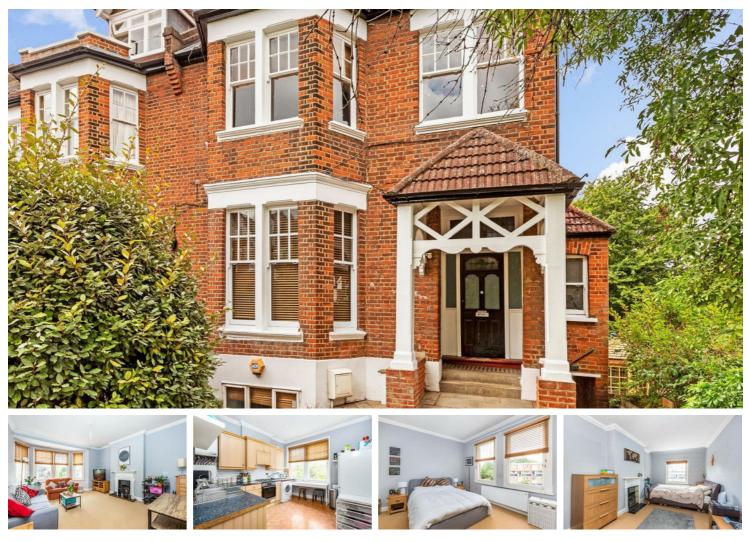

#### Holmbush Road, Putney, SW15

#### Per Month

Larger than average two double bedroom, two bathroom period flat to rent located on a popular residential road in Putney. The property comprises a large reception, two large double bedrooms, two bathrooms and a modern kitchen. Holmbush Road is Ideally located, the property is within easy reach of East Putney underground and Putney mainline stations, as well as the wealth of amenities of the High Street.