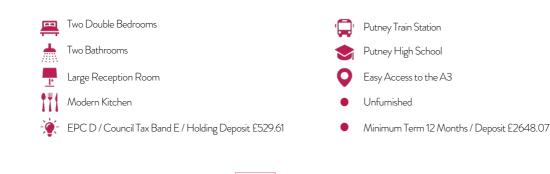

#### Per Month

Larger than average two double bedroom, two bathroom period flat to rent located on a popular residential road in Putney. The property comprises a large reception, two large double bedrooms, two bathrooms and a modern kitchen. Holmbush Road is Ideally located, the property is within easy reach of East Putney underground and Putney mainline stations, as well as the wealth of amenities of the High Street.