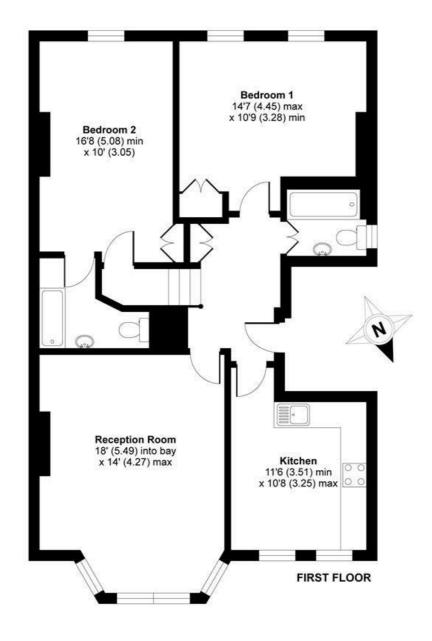

### Holmbush Road, London, SW15

APPROX. GROSS INTERNAL FLOOR AREA 952 SQ FT 88.4 SQ METRES

Whilst every attempt has been made to ensure the accuracy of the floor plan contained here, measurements of doors, windows and rooms are approximate and no responsibility is taken for any error, omission or misstatement. These plans are for representation purposes only as defined by RICS Code of Measuring Practice and should be used as such by any prospective purchaser. Specifically no guarantee is given on the total square footage of the property if quoted on this plan. Any figure given is for initial guidance only and should not be relied on as a basis of valuation.