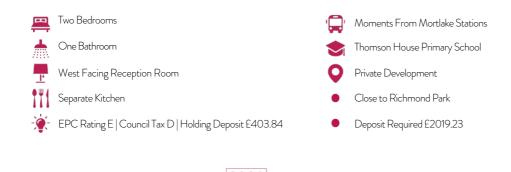

#### Per Month

A brilliant two bedroom apartment in a popular private residential development. This bright and spacious property has been repainted throughout, with new carpets and boasts in excess of 640 sqft arranged to offer two double bedrooms, one bathroom, a fully fitted kitchen, storage and a lovely west facing bay fronted reception room that overlooks pretty communal gardens. St Leonards Court is located at the junction of St Leonards Road and Palmers Road in East Sheen. This popular development benefits from attractive communal gardens and is superbly located within easy walking distance of the amenities of East Sheen and the train station at Mortlake.