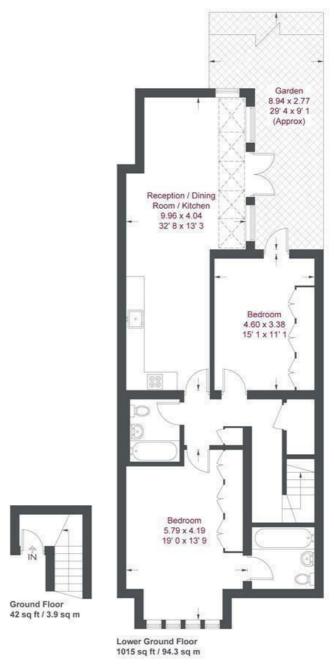

## Roehampton Lane

Approximate Gross Internal Area = 1057 sq ft / 98.2 sq m

Not to scale, for guidance only and must not be relied upon as a statement of fact All measurements and areas are approximate only and have been prepared in accordance with the current edition of the RICS Code of Measuring Practice