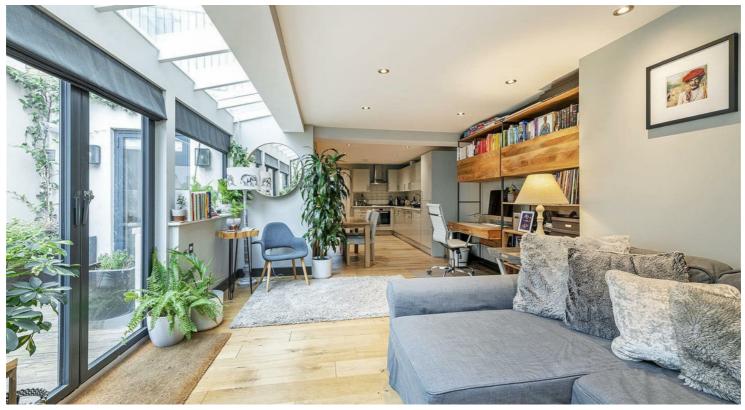

## Roehampton Lane, Putney, SW15

£2,450 Per Month

Per Month

This exceptional Edwardian garden flat located on the Barnes / West Putney / Sheen borders, has been completely re-modelled to provide a wonderful contemporary living space. The property is comprised of a hallway with fitted cupboards, open plan living with wooden floors flowing through from the light and spacious lounge to the fully fitted kitchen/breakfast room. To the front there is a large principle bedroom with an en-suite bathroom and built-in custom made wardrobes. There is a second double room, it also has custom fitted wardrobes with direct access to the garden. The main bathroom is off the main hallway, one side of the lounge is fully glazed allowing lots of light into the flat. The lounge also provides access to a well maintained private garden, ideal for entertaining.

Two Double Bedrooms

Two Bathrooms

Open Plan Reception

Modern Kitchen

EPC C / Council Tax Band D / Holding Deposit £565.38

Barnes Train Station

Roehampton University

Richmond Park

Private Garden

Minimum Term 12 months / Deposit £2826.92