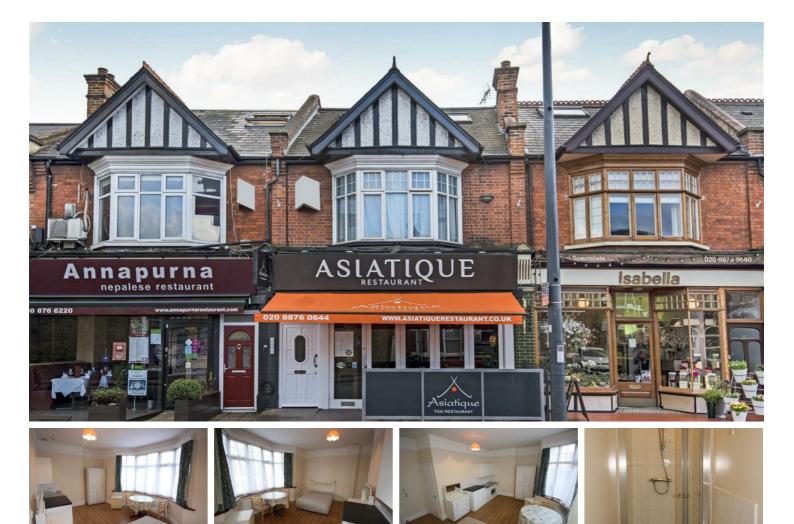

## Upper Richmond Road West, East Sheen, SW14

Per Month

A spacious studio apartment in a central location in East Sheen. The property benefits from double glazing throughout, a large living space with kitchenette and a separate shower and basin. The property shares a W/C. Conveniently located on the Upper Richmond Road West, this fabulous apartment is ideally located for all the shops, bars and restaurants East Sheen has to offer. Transports links include Barnes and Mortlake Train Station and easy access to both Richmond Park and the A3.