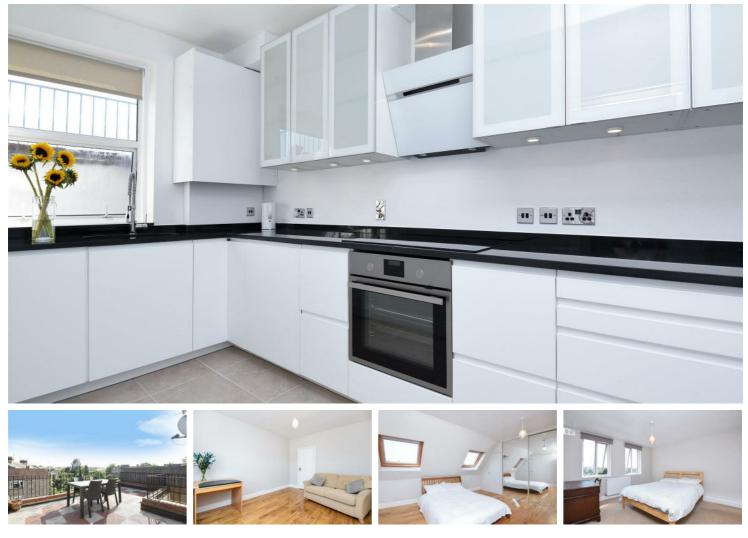

# £2,450 Per Month

Per Month

A fantastic apartment with a private roof terrace and off street parking. This is perfect for professional sharers or a couple who want an easy commute into the city as it is a very short walk from Hammersmith Station. The top floor comprises of one large double bedroom, a second double bedroom with built-in wardrobes and an en-suite shower room. Situated on the first floor is a brand new fully equipped kitchen which leads onto a dining/living area, a modern bathroom, a further double bedroom/reception and a large private roof terrace. The property is available on a furnished or unfurnished basis.

- Two Double Bedrooms Modern Bathroom
- Two Reception Rooms
- Modern Kitchen
- Split Level Apartment

- 🛱 🛛 Hammersmith Tube
- 🞐 🛛 St Pauls School
- Q River Thames
- Large Roof Terrace
- Option for Third Bedroom