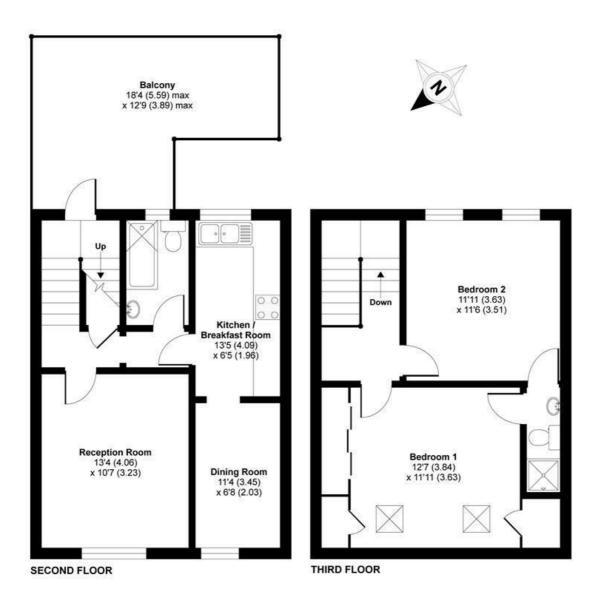

### Castelnau, London, SW13

APPROX. GROSS INTERNAL FLOOR AREA 872 SQ FT 81 SQ METRES

Whilst every attempt has been made to ensure the accuracy of the floor plan contained here, measurements of doors, windows and rooms are approximate and no responsibility is taken for any error, omission or misstatement. These plans are for representation purposes only as defined by RICS Code of Measuring Practice and should be used as such by any prospective purchaser. Specifically no guarantee is given on the total square footage of the property if quoted on this plan. Any figure given is for initial guidance only and should not be relied on as a basis of valuation.