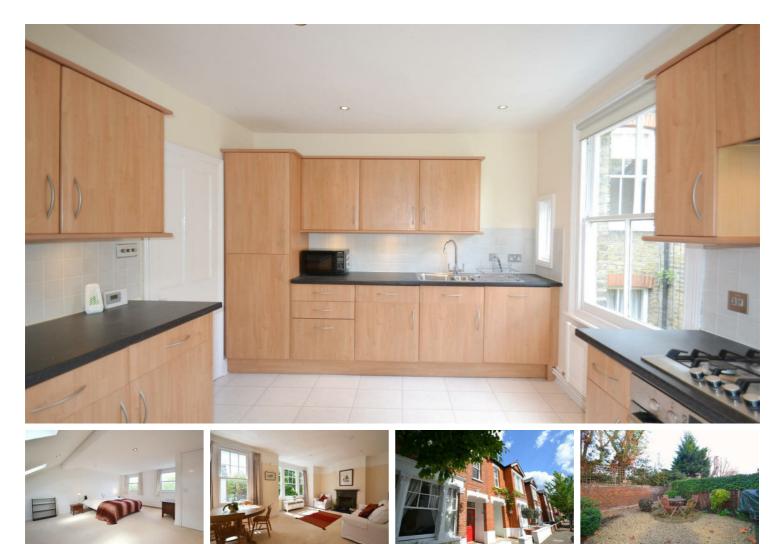

## Per Month

A beautifully presented three bedroom split level maisonette with a rear garden. This wonderfully light home benefits from an abundance of charm and character. The bright and spacious reception room has a feature fireplace and stunning bay window, the master bedroom is exceptionally generous with built in storage, there is a further double bedroom with plenty of storage, and a spacious single bedroom. The property also benefits from a family bathroom, modern fitted kitchen/diner with doors leading out to a rear garden. Lyric Road is located in the heart of Barnes Village a short walk from the river and the Thames towpath. Local amenities are available on the High Street with Barnes Bridge station only moments away.