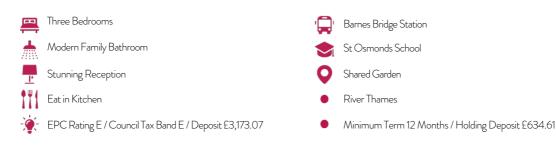

## Per Month

A beautifully presented three bedroom split level maisonette with a rear garden. This wonderfully light home benefits from an abundance of charm and character. The bright and spacious reception room has a feature fireplace and stunning bay window, the master bedroom is exceptionally generous with built in storage, there is a further double bedroom with plenty of storage, and a spacious single bedroom. The property also benefits from a family bathroom, modern fitted kitchen/diner with doors leading out to a rear garden. Lyric Road is located in the heart of Barnes Village a short walk from the river and the Thames towpath. Local amenities are available on the High Street with Barnes Bridge station only moments away.