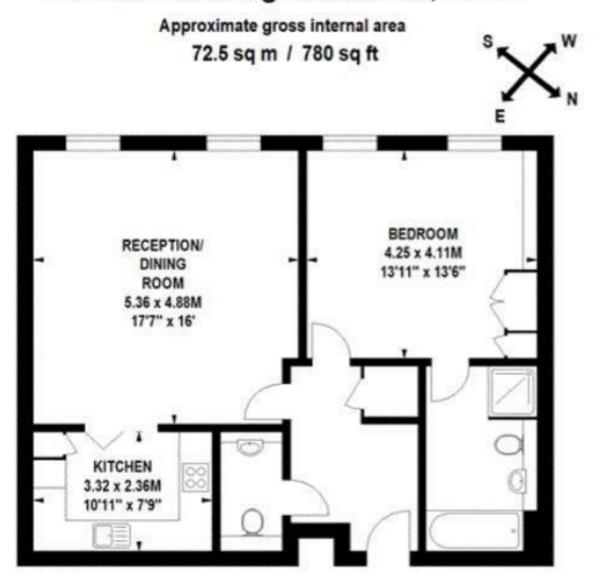

## Richard Burbidge Mansions, Barnes, SW13

Per Month

An impressive one double bedroom apartment situated in the sought after Harrods Village. This gated development is positioned within walking distance of Hammersmith Bridge and offers video security entry system, on site gym and swimming pool as well as secure off street parking. Internally, the apartment is flooded with natural light and offers an extremely spacious living room with entertaining space, a fully fitted kitchen with modern appliances, guest toilet and large storage cupboard. The generous double bedroom benefits from ample built in wardrobes and a fully tiled modern bathroom which boasts a separate shower and bath.

## Richard Burbridge Mansions, SW13

Fourth Floor