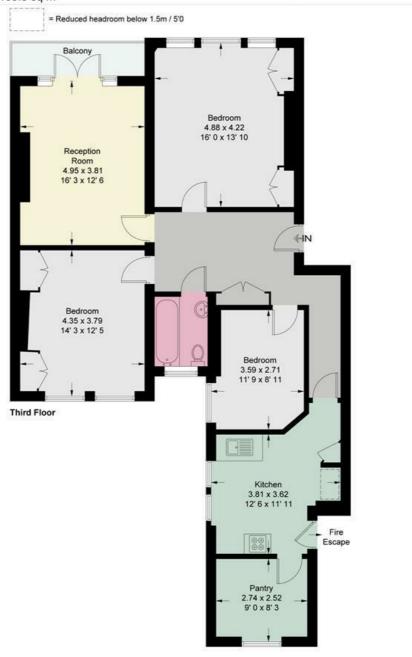

## **Castelnau Mansions**

Approximate Gross Internal Area = 1174 sq ft / 109 sq m (Excluding Reduced Headroom)

Reduced Headroom = 5 sq ft / 0.5 sq m

Total = 1179 sq ft / 109.5 sq m

This plan is not to scale and must be used as layout guidance only. All measurements and areas are approximate and should not be relied upon to provide accurate information. This plan must not be relied upon when making property valuations, design considerations or any other such relevant decisions. We accept no responsibility or liability (whether in contract, tort or otherwise) in relation to any loss whatsoever arising from or in connection with any use of this plan or the adequacy, accuracy or completeness of it or any information within it.