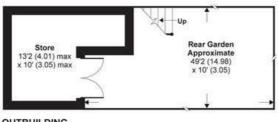

e highly sought after Avondale Road, with Mortlake Station just a short walk away. The first floor accommodation offers a large kitchen with open reception room, a modern family bathroom, double bedroom, and an additional reception room with access down to a private garden. The top floor consists of a double bedroom and extremely spacious principal bedroom with en-suite shower room and extensive built in storage.



Three Bedrooms



Two Bathrooms



Two Reception Rooms



Brand New Kitchen



EPC Rating C/ Council Tax Band E/ Holding deposit £634.61



Mortlake Station



Thomson House



Private Garden



Deposit £3,173.07/12 Month Minimum Term



## Avondale Road, London, SW14

APPROX. GROSS INTERNAL FLOOR AREA 1194 SQ FT 110.9 SQ METRES (EXCLUDES RESTRICTED HEAD HEIGHT & OUTBUILDING)



#### OUTBUILDING



#### SECOND FLOOR



## FIRST FLOOR



#### **GROUND FLOOR**

Whilst every attempt has been made to ensure the accuracy of the floor plan contained here, measurements of doors, windows and rooms are approximate and no responsibility is taken for any error, omission or misstatement. These plans are for representation purposes only as defined by RICS Code of Measuring Practice and should be used as such by any prospective purchaser. Specifically no guarantee is given on the total square fortage of the property if quoted on this plan. Any figure given is for initial guidance only and should not be relied on as a basis of valuation.

Copyright nichecom.co.uk 2019 Produced for James Anderson REF: 526102





Denotes restricted head height