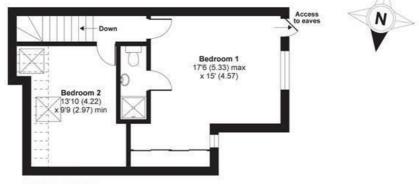

r Avondale Road, with Mortlake Station just a short walk away. The first floor accommodation offers a large kitchen with open reception room, a modern family bathroom, double bedroom, and an additional reception room with access down to a private garden. The top floor consists of a double bedroom and extremely spacious principal bedroom with en-suite shower room and extensive built in storage.



Three Bedrooms



Two Bathrooms



Two Reception Rooms



Brand New Kitchen



EPC Rating C/ Council Tax Band E/ Holding deposit £634.61



Mortlake Station



Thomson House



Private Garden



Deposit £3,173.07/12 Month Minimum Term



## Avondale Road, London, SW14

APPROX. GROSS INTERNAL FLOOR AREA 1194 SQ FT 110.9 SQ METRES (EXCLUDES RESTRICTED HEAD HEIGHT & OUTBUILDING)



#### OUTBUILDING



#### SECOND FLOOR



## FIRST FLOOR



#### **GROUND FLOOR**

Whilst every attempt has been made to ensure the accuracy of the floor plan contained here, measurements of doors, windows and rooms are approximate and no responsibility is taken for any error, omission or misstatement. These plans are for representation purposes only as defined by RICS Code of Measuring Practice and should be used as such by any prospective purchaser. Specifically no guarantee is given on the total square fortage of the property if quoted on this plan. Any figure given is for initial guidance only and should not be relied on as a basis of valuation.

Copyright nichecom.co.uk 2019 Produced for James Anderson REF: 526102





Denotes restricted head height