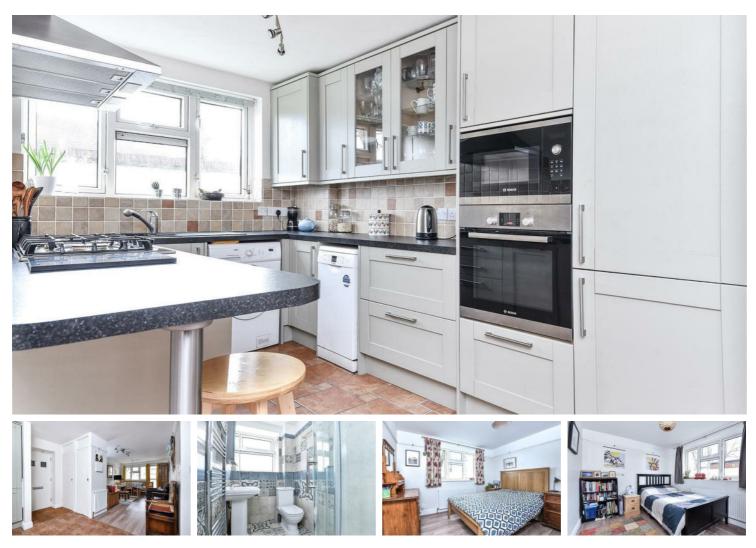

#### Per Month

A beautifully presented flat that offers an abundance of natural light and space. This fantastic home provides accommodation that is arranged to provide three double bedrooms, a family bathroom, a modern fitted kitchen and a spacious reception/dining room which provides access to the private balcony/terrace. The property is located on the ground floor of a low rise purpose built block that is conveniently placed for local bus services and amenities with Mortlake station being a short walk away. "Outstanding" local schools are also in the vicinity.