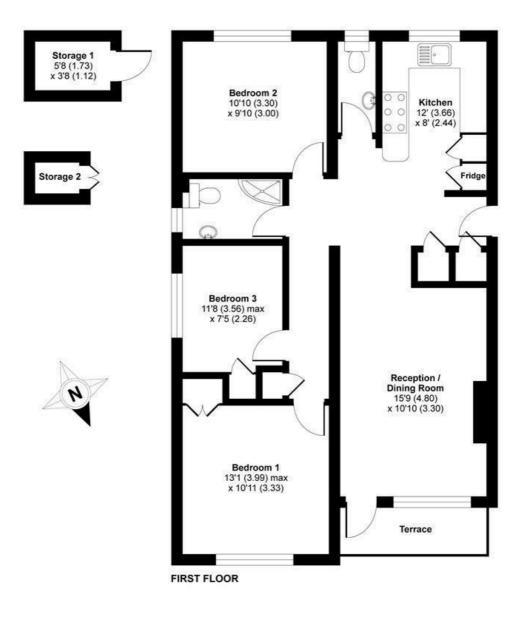

### Mortlake High Street, London, SW14 8HT

APPROX. GROSS INTERNAL FLOOR AREA 828 SQ FT 76.9 SQ METRES (EXCLUDES STORAGES)

Whilst every attempt has been made to ensure the accuracy of the floor plan contained here, measurements of doors, windows and rooms are approximate and no responsibility is taken for any error, omission or misstatement. These plans are for representation purposes only as defined by RICS Code of Measuring Practice and should be used as such by any prospective purchaser. Specifically no guarantee is given on the total square footage of the property if quoted on this plan. Any figure given is for initial guidance only and should not be relied on as a basis of valuation.