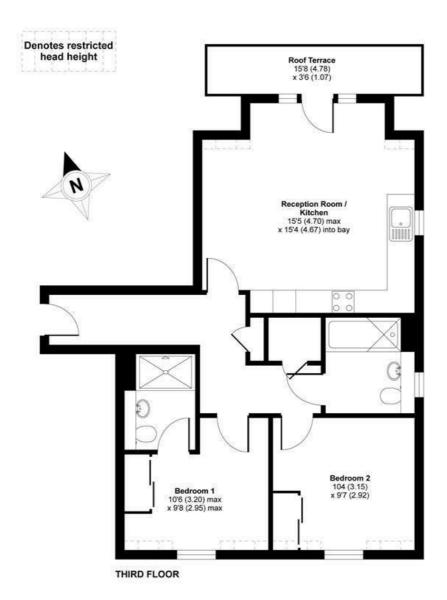

## Lincoln Lodge, Wadham Mews, Mortlake, SW14

APPROX. GROSS INTERNAL FLOOR AREA 601 SQ FT 55.8 SQ METRES (EXCLUDES RESTRICTED HEAD HEIGHT)

Whilst every attempt has been made to ensure the accuracy of the floor plan contained here, measurements of doors, windows and rooms are approximate and no responsibility is taken for any error, omission or misstatement. These plans are for representation purposes only as defined by RICS Code of Measuring Practice and should be used as such by any prospective purchaser. Specifically no guarantee is given on the total square footage of the property if quoted on this plan. Any figure given is for initial guidance only and should not be relied on as a basis of valuation.