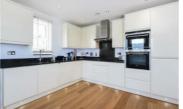

## Lincoln Lodge, Mortlake, SW14

Per Month

A superb penthouse style two bedroom, two bathroom apartment with sought after off street parking. This excellent rental opportunity boasts a modern kitchen with dishwasher and all appliances, open plan to reception with wooden flooring and full of natural light. Both bedrooms have built in wardrobe storage and the principle bedroom has its own en-suite walk in shower room and access to a balcony. The property offers a second fully tiled bathroom with bath tub, additional internal storage, lift access and a security coded bicycle lock up. The apartment is located close to Mortlake Station (24 mins to Waterloo), the River Thames and both East Sheen and Richmond Town Centres with easy access to local shops, restaurants and supermarkets.

Two Double Bedrooms

Two Bathrooms

Furnished

Open Plan Kitchen/Reception Room

EPC Rating C | Council Tax Band D | Holding Deposit £484.61

Close to Mortlake Train Station

Close to Local Schools

Allocated Off Street Parking