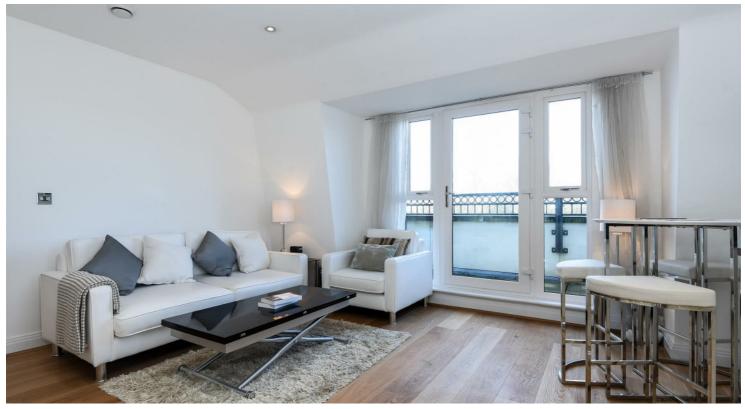

## Lincoln Lodge, Mortlake, SW14

Per Month

A superb penthouse style two bedroom, two bathroom apartment with sought after off street parking. This excellent rental opportunity boasts a modern kitchen with dishwasher and all appliances, open plan to reception with wooden flooring and full of natural light. Both bedrooms have built in wardrobe storage and the principle bedroom has its own en-suite walk in shower room and access to a balcony. The property offers a second fully tiled bathroom with bath tub, additional internal storage, lift access and a security coded bicycle lock up. The apartment is located close to Mortlake Station (24 mins to Waterloo), the River Thames and both East Sheen and Richmond Town Centres with easy access to local shops, restaurants and supermarkets.

Two Double Bedrooms

Two Bathrooms

Furnished

Open Plan Kitchen/Reception Room

EPC Rating C | Council Tax Band D | Holding Deposit £484.61

Close to Mortlake Train Station

Close to Local Schools

Allocated Off Street Parking