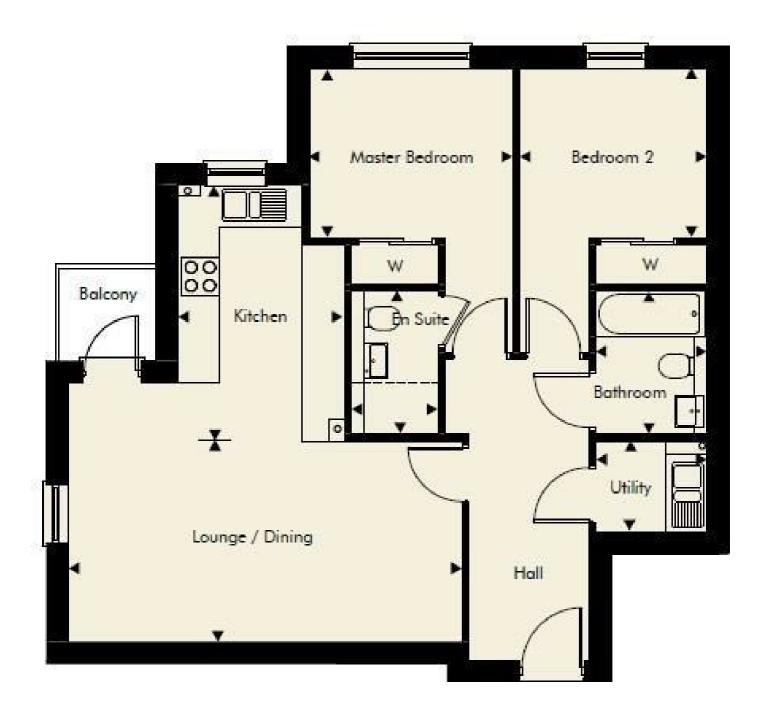

## Albury Road, Guildford, GU1

Per Month

An exceptional two bedroom apartment with a private balcony in a newly built and beautifully designed development in central Guildford. The generous, well designed, open plan kitchen and reception area provides the perfect environment in which to relax and entertain. The spacious main bedroom benefits from built in wardrobes and ensuite. There is a further double bedroom and a generous sized bathroom.

Two Bedrooms

Two Bathrooms

Unfurnished

Newly Built Apartment

EPC B/Council Tax C/Holding Deposit £484

London Road Train Station

Weyfield Primary School

Off Street Parking