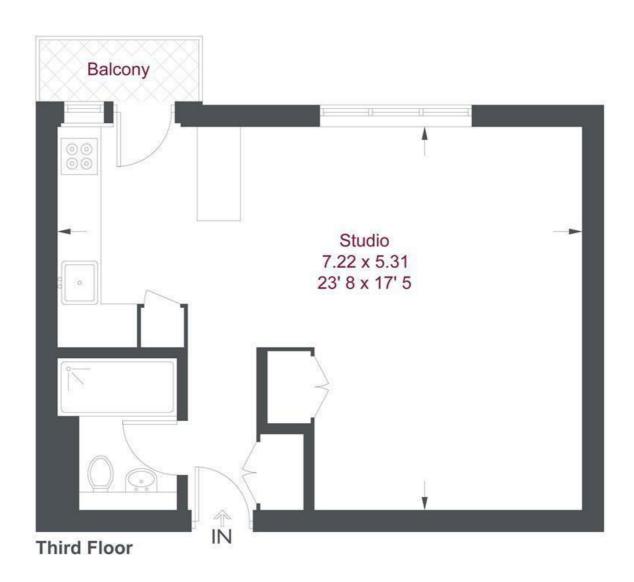

## **Avon Court**

Approximate Gross Internal Area = 431 sq ft / 40 sq m

Not to scale, for guidance only and must not be relied upon as a statement of fact All measurements and areas are approximate only and have been prepared in accordance with the current edition of the RICS Code of Measuring Practice