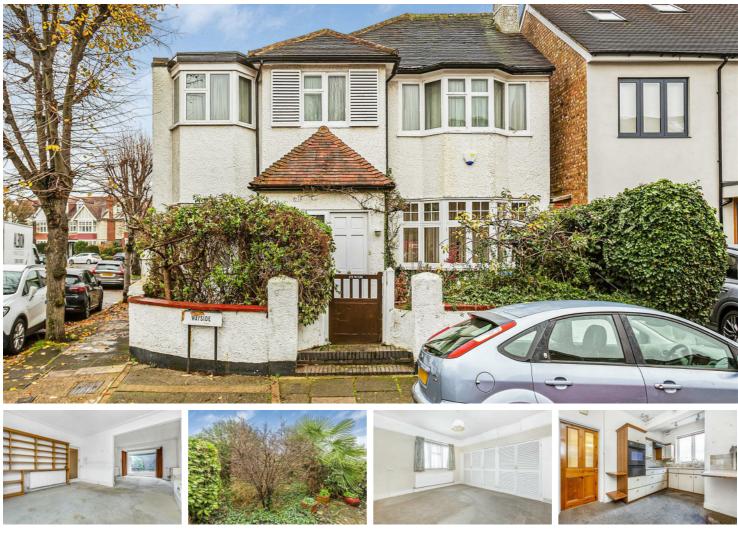

### Wayside, London, SW14

A truly unique detached four-bedroom house located just moments from Richmond Park. The property will be offered for sale for the first time in over 50 years and offers excellent potential to further extend and update (STPP). The accommodation is arranged over two floors and features four bedrooms, one bathroom with a separate w/c, two reception rooms, dining room, kitchen, a utility room, and a downstairs w/c. Outside the property boasts a secluded rear garden and a second courtyard garden with useful access from Christchurch Road. Wayside is a quiet residential road which is approximately 0.3 miles from both the Sheen Gate entrance to Richmond Park and Sheen Mount primary school which is Ofsted-rated "Good" and is one of the best schools in the area. For the commuter Mortlake Railway Station, with its service to Clapham Junction and Waterloo is just 0.5 miles away.

- Four Bedrooms
  - One Bathroom
  - Two Reception Rooms
  - Kitchen & Utility Room
  - Freehold | EPC Rating | Council Tax
- Mortlake Station (Zone 3)
- Close To Sheen Mount Primary School
- Parkside Location
- Detached House
- Potential To Extend (STPP)