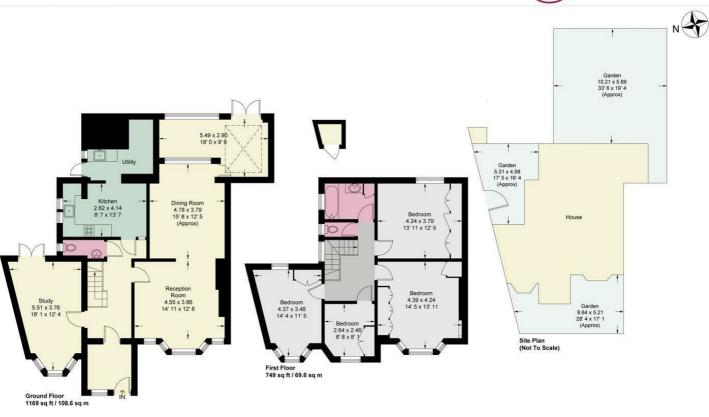

#### Wayside

Approximate Gross Internal Area = 1918 sq ft / 178.2 sq m Store = 12 sq ft / 1.1 sq m Total = 1930 sq ft / 179.3 sq m

This plan is not to scale and must be used as layout guidance only. All measurements and areas are approximate and should not be relied upon to provide accurate information. This plan must not be relied upon when making property valuations, design considerations or any other such relevant decisions. We accept no responsibility or liability (whether in contract, tort or otherwise) in relation to any loss whatsoever arising from or in connection with any use of this plan or the adequacy, accuracy or completeness of it or any information within it.