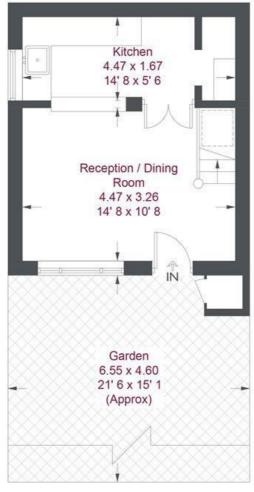

Ground Floor 253 sq ft / 23.5 sq m (Including Reduced Headroom)

First Floor 252 sq ft / 23.4 sq m

## Friars Avenue

Approximate Gross Internal Area = 498 sq ft / 46.2 sq m (Excluding Reduced Headroom)
Reduced Headroom = 7 sq ft / 0.7 sq m
Total = 505 sq ft / 46.9 sq m

Not to scale, for guidance only and must not be relied upon as a statement of fact. All measurements and areas are approximate only and have been prepared in accordance with the current edition of the RICS Code of Measuring Practice.