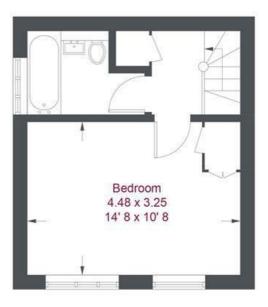

Ground Floor 253 sq ft / 23.5 sq m (Including Reduced Headroom)

First Floor 252 sq ft / 23.4 sq m

## Friars Avenue

Approximate Gross Internal Area = 498 sq ft / 46.2 sq m (Excluding Reduced Headroom)
Reduced Headroom = 7 sq ft / 0.7 sq m
Total = 505 sq ft / 46.9 sq m

Not to scale, for guidance only and must not be relied upon as a statement of fact. All measurements and areas are approximate only and have been prepared in accordance with the current edition of the RICS Code of Measuring Practice.