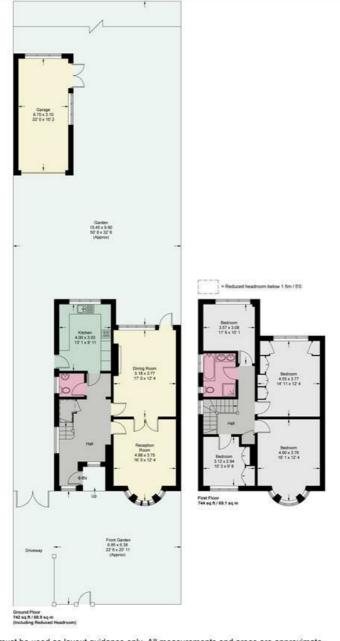

## **Westhay Gardens**

Approximate Gross Internal Area = 1475 sq ft / 137 sq m (Excluding Reduced Headroom)

Reduced Headroom = 11 sq ft / 1 sq m

Garage = 218 sq ft / 20.3 sq m

Total = 1704 sq ft / 158.3 sq m

This plan is not to scale and must be used as layout guidance only. All measurements and areas are approximate and should not be relied upon to provide accurate information. This plan must not be relied upon when making property valuations, design considerations or any other such relevant decisions. We accept no responsibility or liability (whether in contract, tort or otherwise) in relation to any loss whatsoever arising from or in connection with any use of this plan or the adequacy, accuracy or completeness of it or any information within it.