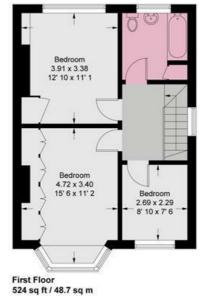

## Tangier Road, Richmond, TW10

An un-modernised three bedroom end of terrace house located on the East Sheen / Richmond borders. The property will require updating throughout and offers fantastic potential to extend (STPP). The current accommodation is arranged over two floors and comprises; entrance hallway, separate reception room, dining room, kitchen, three good sized bedrooms and one family bathroom. There is also access to a large loft area ideal for converting into additional bedroom space. Outside the property boasts a large rear garden with useful side access. Tangier Road is a wonderful, peaceful, and leafy residential road with ample street parking and close to the outstanding Holy Trinity Primary School making this is an ideal family home close to North Sheen and Mortlake stations with direct and easy access to Central London. The delights of Richmond Park are close by as are all the shops, cafes, and amenities of Richmond.

Huge Potential To Extend & Add Value (STPP)

No Onward Chain

Ground Floor 595 sq ft / 55.3 sq m

This plan is not to scale and must be used as layout guidance only. All measurements and areas are approximate and should not be relied upon to provide accurate information. This plan must not be relied upon when making property valuations, design considerations or any other such relevant decisions. We accept no responsibility or liability (whether in contract, tort or otherwise) in relation to any loss whatsoever arising from or in connection with any use of this plan or the adequacy, accuracy or completeness of it or any information within it.