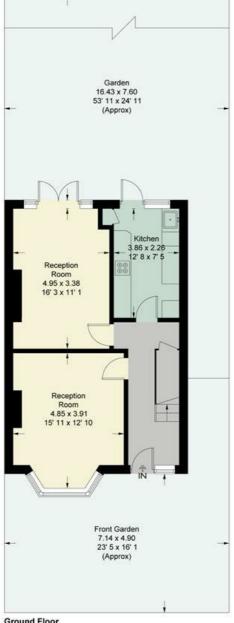

## Tangier Road, Richmond, TW10

An un-modernised three bedroom end of terrace house located on the East Sheen / Richmond borders. The property will require updating throughout and offers fantastic potential to extend (STPP). The current accommodation is arranged over two floors and comprises; entrance hallway, separate reception room, dining room, kitchen, three good sized bedrooms and one family bathroom. There is also access to a large loft area ideal for converting into additional bedroom space. Outside the property boasts a large rear garden with useful side access. Tangier Road is a wonderful, peaceful, and leafy residential road with ample street parking and close to the outstanding Holy Trinity Primary School making this is an ideal family home close to North Sheen and Mortlake stations with direct and easy access to Central London. The delights of Richmond Park are close by as are all the shops, cafes, and amenities of Richmond.

Huge Potential To Extend & Add Value (STPP)

No Onward Chain

Ground Floor 595 sq ft / 55.3 sq m

This plan is not to scale and must be used as layout guidance only. All measurements and areas are approximate and should not be relied upon to provide accurate information. This plan must not be relied upon when making property valuations, design considerations or any other such relevant decisions. We accept no responsibility or liability (whether in contract, tort or otherwise) in relation to any loss whatsoever arising from or in connection with any use of this plan or the adequacy, accuracy or completeness of it or any information within it.