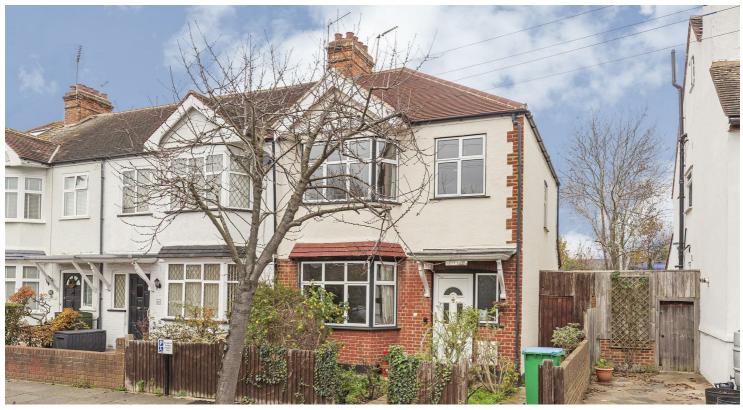

## Tangier Road, Richmond, TW10

An un-modernised three bedroom end of terrace house located on the East Sheen / Richmond borders. The property will require updating throughout and offers fantastic potential to extend (STPP). The current accommodation is arranged over two floors and comprises; entrance hallway, separate reception room, dining room, kitchen, three good sized bedrooms and one family bathroom. There is also access to a large loft area ideal for converting into additional bedroom space. Outside the property boasts a large rear garden with useful side access. Tangier Road is a wonderful, peaceful, and leafy residential road with ample street parking and close to the outstanding Holy Trinity Primary School making this is an ideal family home close to North Sheen and Mortlake stations with direct and easy access to Central London. The delights of Richmond Park are close by as are all the shops, cafes, and amenities of Richmond.