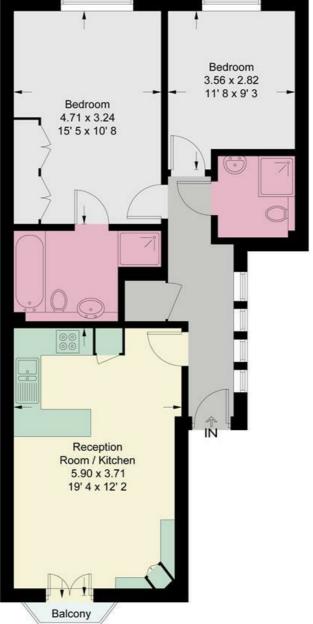

- Off-Street Parking
- Holding Deposit £576.92/ Minimum Term 12 Months

First Floor

This plan is not to scale and must be used as layout guidance only. All measurements and areas are approximate and should not be relied upon to provide accurate information. This plan must not be relied upon when making property valuations, design considerations or any other such relevant decisions. We accept no responsibility or liability (whether in contract, tort or otherwise) in relation to any loss whatsoever arising from or in connection with any use of this plan or the adequacy, accuracy or completeness of it or any information within it.