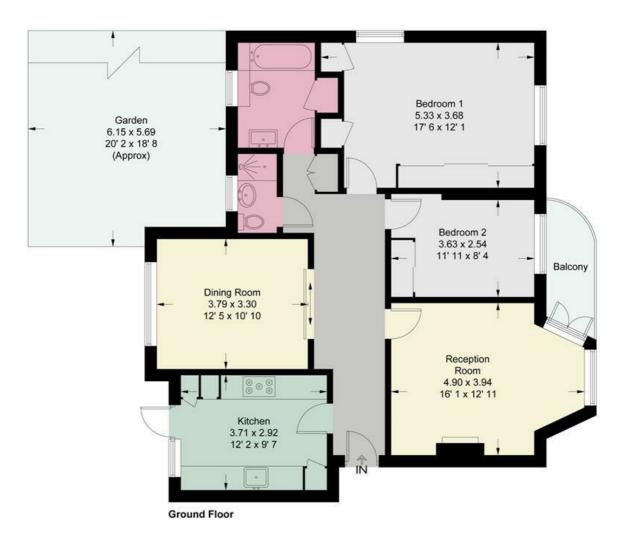

### **Roehampton Close**

Approximate Gross Internal Area = 1022 sq ft / 95 sq m

This plan is not to scale and must be used as layout guidance only. All measurements and areas are approximate and should not be relied upon to provide accurate information. This plan must not be relied upon when making property valuations, design considerations or any other such relevant decisions. We accept no responsibility or liability (whether in contract, tort or otherwise) in relation to any loss whatsoever arising from or in connection with any use of this plan or the adequacy, accuracy or completeness of it or any information within it.