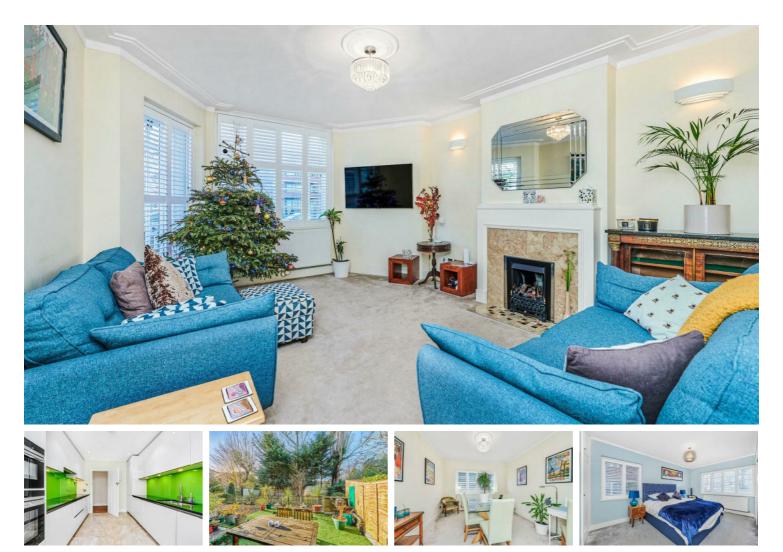

## £2,750 Per Month

Per Month

Stunning two / three bedroom ground floor flat to rent with private garden. At over 1000 sqft the property comprises a large reception room with lovely bay windows, modern kitchen, separate dining room, two large double bedrooms and two bathrooms.

Two Double Bedrooms Two Bathrooms Reception and Dining Room Richmond Park Modern Kitchen Private Garden EPC Rating D/ Council Tax Band E / Holding Deposit £634.61

- Barnes Train Station Roehampton University
- Minimum Term 12 Months / Deposit £3173