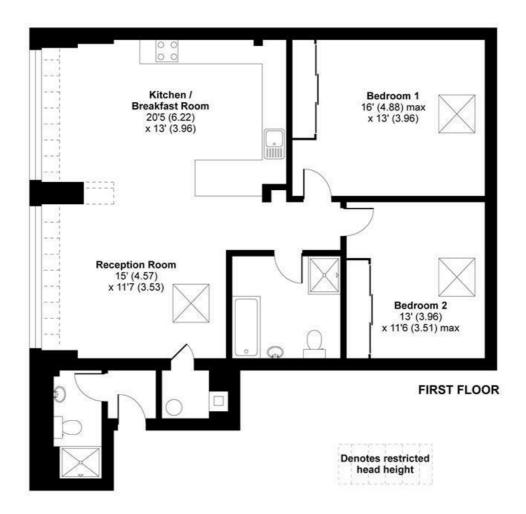

High Specification Throughout

Minimum Term 12 Months/Deposit £2826.92

Whilst every attempt has been made to ensure the accuracy of the floor plan contained here, measurements of doors, windows and rooms are approximate and no responsibility is taken for any error, omission or misstatement. These plans are for representation purposes only as defined by RICS Code of Measuring Practice and should be used as such by any prospective purchaser. Specifically no guarantee is given on the total square footage of the property if quoted on this plan. Any figure given is for initial guidance only and should not be relied on as a basis of valuation.