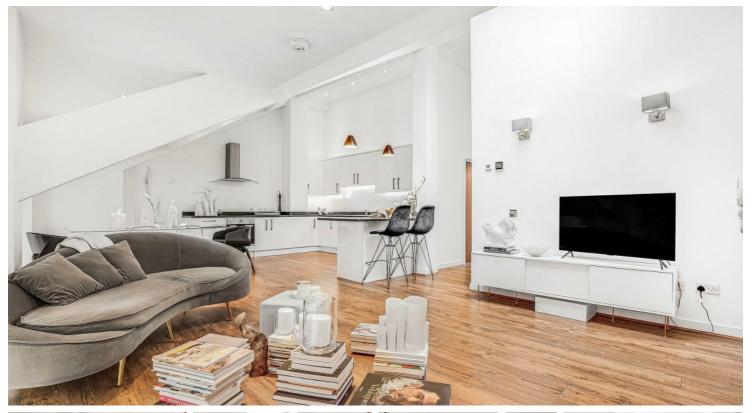

## £2,450 Per Month

Per Month

An incredibly large two double bedroom, two bathroom apartment located moments from Mortlake train station. This modern property has a very expansive open plan kitchen living room with large 'loft style' windows offering plenty of natural light throughout. The integrated kitchen comes with all new appliances and plenty of work top space. The family bathroom has a separate bath and shower and is nicely tiled throughout. The property also benefits from two large double bedrooms both complete with built in wardrobe space. The property is within close proximity to Thomson House Primary School and East Sheen town centre with its array of shops, cafes and restaurants, while also being walking distance to Rick Stein's restaurant and the amenities of White Hart Lane.