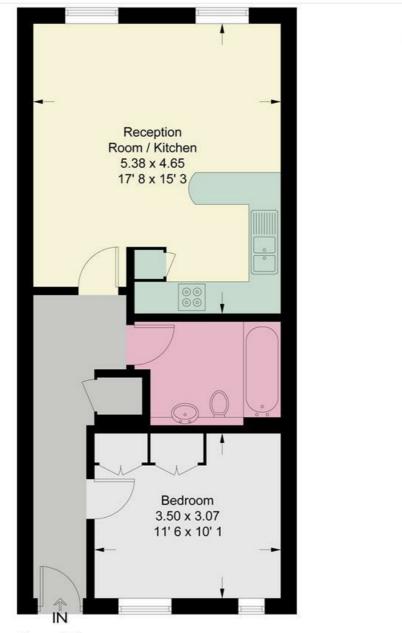

## **Boatrace Court**

Approximate Gross Internal Area = 541 sq ft / 50.3 sq m

#### **Ground Floor**

This plan is not to scale and must be used as layout guidance only. All measurements and areas are approximate and should not be relied upon to provide accurate information. This plan must not be relied upon when making property valuations, design considerations or any other such relevant decisions. We accept no responsibility or liability (whether in contract, tor to rotherwise) in relation to any loss whatsoever arising from or in connection with any use of this plan or the adequacy, accuracy or completeness of it or any information within it.