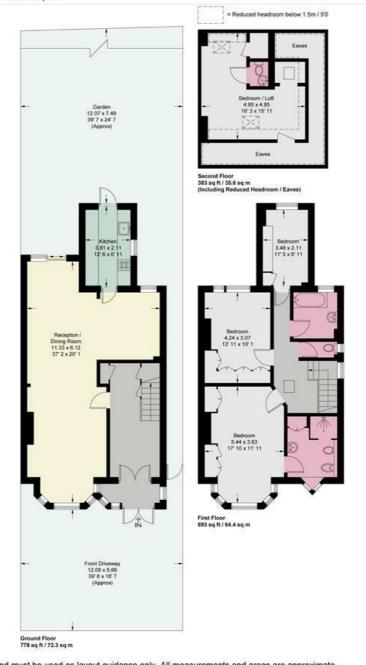

## **Richmond Park Road**

Approximate Gross Internal Area = 1682 sq ft / 156.3 sq m (Excluding Reduced Headroom / Eaves)

Reduced Headroom / Eaves = 172 sq ft / 16 sq m

Total = 1854 sq ft / 172.3 sq m

This plan is not to scale and must be used as layout guidance only. All measurements and areas are approximate and should not be relied upon to provide accurate information. This plan must not be relied upon when making property valuations, design considerations or any other such relevant decisions. We accept no responsibility or liability (whether in contract, tort or otherwise) in relation to any loss whatsoever arising from or in connection with any use of this plan or the adequacy, accuracy or completeness of it or any information within it.