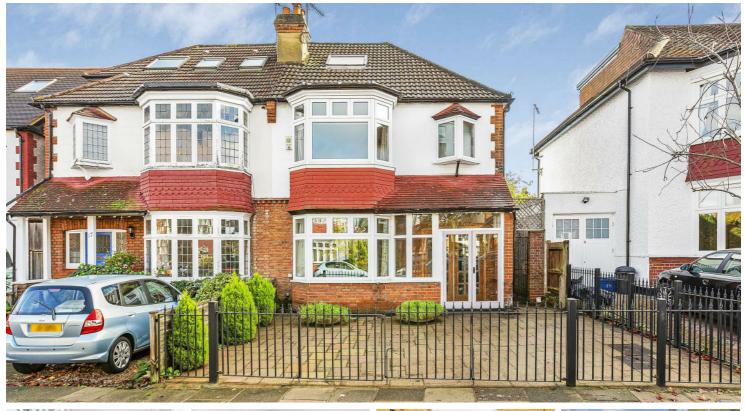

## Richmond Park Road, London, SW14

A rare opportunity to acquire this superbly proportioned four bedroom, semi-detached family house requiring updating and offering great potential to improve and enlarge subject to the usual consents. The property offers over 1,850 sqft of accommodation arranged over three floors and features, off street parking, a secluded rear garden, and is situated on one of East Sheen's premier roads. The house is offered to market with no onward chain and is located just moments from the main Sheen shopping centre and just over 0.3 miles from Mortlake Railway Station, with its service to Clapham Junction and Waterloo. The Sheen Gate to Richmond Park is approximately a quarter of a mile away whilst Palewell Common is a stones throw away. There are many excellent schools in the general vicinity including St. Paul's, Tower House, Ibstock Place, The German and Swedish Schools, Colet Court and numerous first rate State Primary Schools.

四

Three/Four Bedrooms

Two Bathrooms

37ft Reception Room

Kitchen With Appliances

Freehold | EPC D | Council Tax G

Mortlake Station (Zone 3)

Outstanding Schools Nearby

Parkside Location

Potential To Extend (STPP)