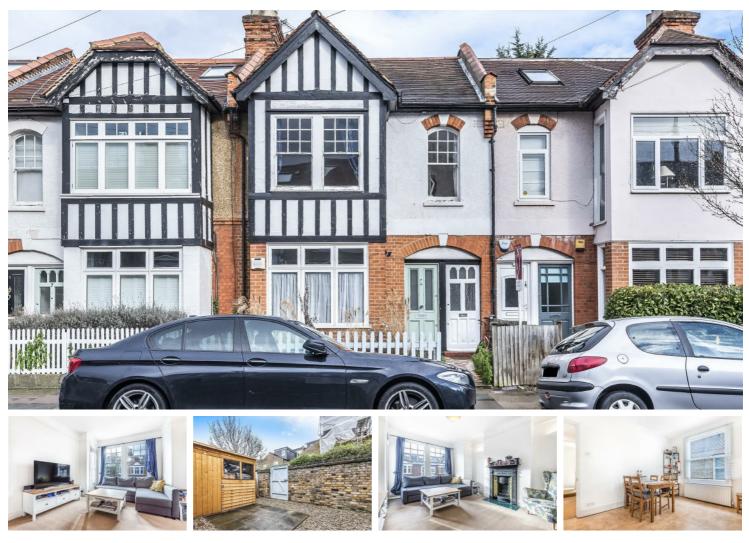

### Cowley Road, Mortlake, SW14

## Per Month

Spacious three bedroom maisonette located on a popular tree lined road in Mortlake. The property comprises a large reception room, two double bedrooms, one with built in wardrobes and one single bedroom/study. At the rear of the property is a fully fitted kitchen with large dining area, modern white bathroom suite and a private decked balcony leading down to a private garden. Cowley Road is conveniently situated within a few minutes walk of Mortlake Station and Barnes Bridge Station, while the shops of White Hart Lane are a short stroll away.